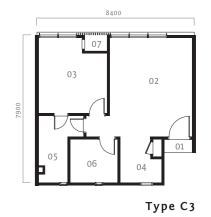

# Type D

approx built-up 549 sq ft / 51 sm unit 01, 02, 03 & 05

- 01 Entrance 02 Office 03 Meeting Room 04 Pantry 05 Toilet 06 A/C Ledge

Type D1

Type D3

Type D4

Type D - Layouts above are identical except for location of windows, A/C ledges and entrances.