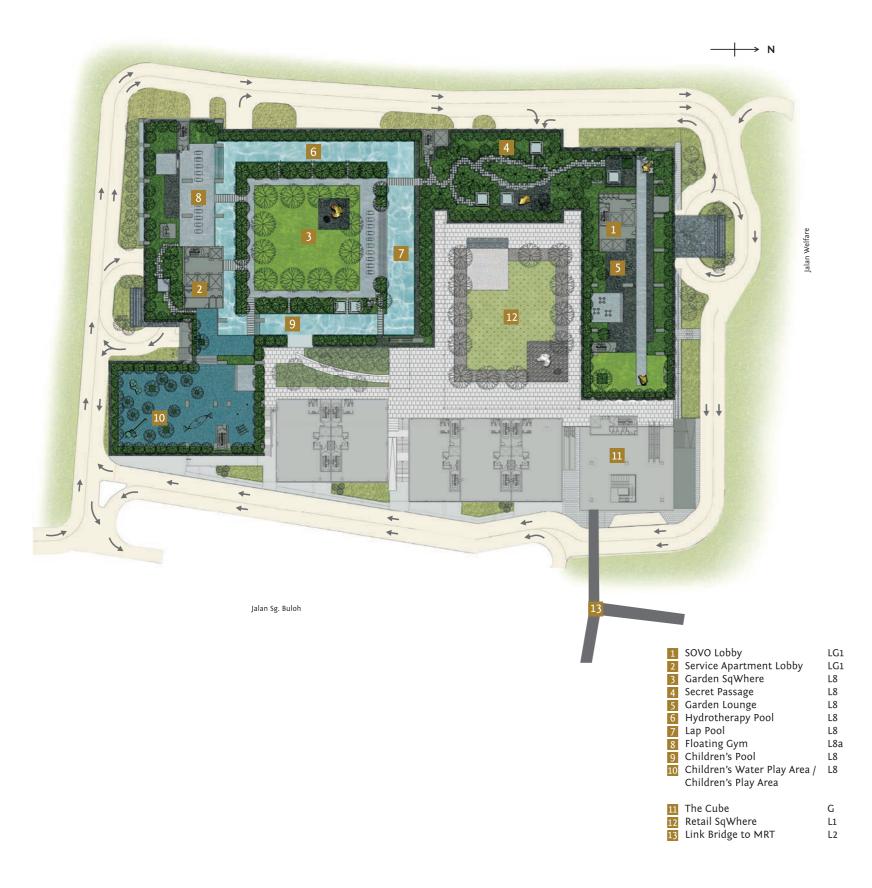

## Site Plan

### We bring you closer

SqWhere is directly linked to Kampung Baru Sungai Buloh MRT Station, with easy accessibility to major highways, namely NKVE, LDP, MRR2, SPRINT and Guthrie Corridor. Neighbouring this development are some of the best colleges and international schools such as SEGI College, Masterskill College, elc International School and Sri KDU International School, while several commercial hubs are situated around 15 minutes away.