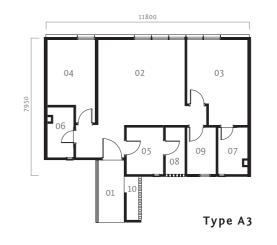

# Type D

approx built-up 549 sq ft / 51 sm unit 01, 02, 03 & 05

- 01 Entrance 02 Office 03 Meeting Room 04 Pantry 05 Toilet 06 A/C Ledge

Type D1

Type D3

Type D4

Type D - Layouts above are identical except for location of windows, A/C ledges and entrances.

# Type D

approx built-up 549 sq ft / 51 sm unit 03A

- 01 Entrance
- 02 Office
- 03 Meeting Room
- 04 Pantry
- 05 Toilet
- 06 A/C Ledge

Type D5

Type D - Layouts above are identical except for location of windows, A/C ledges and entrances.