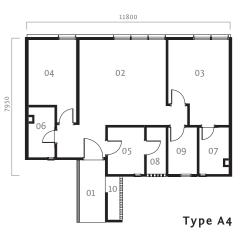

# Type D

approx built-up 549 sq ft / 51 sm unit 01, 02, 03 & 05

- 01 Entrance 02 Office 03 Meeting Room 04 Pantry 05 Toilet 06 A/C Ledge

Type D1

Type D3

Type D4

Type D - Layouts above are identical except for location of windows, A/C ledges and entrances.

# Type D

approx built-up 549 sq ft / 51 sm unit 03A

- 01 Entrance
- 02 Office
- 03 Meeting Room
- 04 Pantry
- 05 Toilet
- 06 A/C Ledge

Type D5

Type D - Layouts above are identical except for location of windows, A/C ledges and entrances.