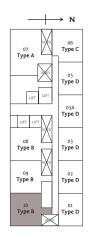

### **Block Plan** SOVO

|                    | North<br>(Sierramas) |                |                |             |                |                | South<br>(Retail SqWhere) |            |             |             |  |
|--------------------|----------------------|----------------|----------------|-------------|----------------|----------------|---------------------------|------------|-------------|-------------|--|
| LEVEL 39           | SV39-01              | SV39-02        | SV39-03        | SV39-03A    | SV39-05        | SV39-06        | SV39-07                   | SV39-08    | SV39-09     | SV39-10     |  |
|                    | D2                   | D4             | D1             | D6          | D3             | C3             | A2                        | B4         | B11         | B6          |  |
| LEVEL 38           | SV38-01              | SV38-02        | SV38-03        | SV38-03A    | SV38-05        | SV38-06        | SV38-07                   | SV38-08    | SV38-09     | SV38-10     |  |
|                    | D3                   | D1             | D3             | D8          | D1             | C1             | A4                        | B2         | B9          | B5          |  |
| LEVEL 37           | SV37-01              | SV37-02        | SV37-03        | SV37-03A    | SV37-05        | SV37-06        | SV37-07                   | SV37-08    | SV37-09     | SV37-10     |  |
|                    | D1                   | D3             | D1             | D6          | D2             | C2             | A1                        | B1         | B12         | B7          |  |
| LEVEL 36           | SV36-01              | SV36-02        | SV36-03        | SV36-03A    | SV36-05        | SV36-06        | SV36-07                   | SV36-08    | SV36-09     | SV36-10     |  |
|                    | D4                   | D1             | D2             | D7          | D4             | C3             | A3                        | B3         | B10         | B5          |  |
| LEVEL 35           | SV35-01              | SV35-02        | SV35-03        | SV35-03A    | SV35-05        | SV35-06        | SV35-07                   | SV35-08    | SV35-09     | SV35-10     |  |
|                    | D3                   | D4             | D4             | D8          | D1             | C1             | A1                        | B1         | B10         | B6          |  |
| LEVEL 33A          | SV33A-01             | SV33A-02       | SV33A-03       | SV33A-03A   | SV33A-05       | SV33A-06       | SV33A-07                  | SV33A-08   | SV33A-09    | SV33A-10    |  |
|                    | D1                   | D2             | D3             | D5          | D4             | C3             | A4                        | B4         | B12         | B8          |  |
| LEVEL 33           | SV33-01              | SV33-02        | SV33-03        | SV33-03A    | SV33-05        | SV33-06        | SV33-07                   | SV33-08    | SV33-09     | SV33-10     |  |
|                    | D2                   | D4             | D1             | D6          | D3             | C3             | A2                        | B4         | B11         | B6          |  |
| LEVEL 32           | SV32-01              | SV32-02        | SV32-03        | SV32-03A    | SV32-05        | SV32-06        | SV32-07                   | SV32-08    | SV32-09     | SV32-10     |  |
|                    | D3                   | D1             | D3             | D8          | D1             | C1             | A4                        | B2         | B9          | B5          |  |
| LEVEL 31           | SV31-01              | SV31-02        | SV31-03        | SV31-03A    | SV31-05        | SV31-06        | SV31-07                   | SV31-08    | SV31-09     | SV31-10     |  |
|                    | D1                   | D3             | D1             | D6          | D2             | C2             | A1                        | B1         | B12         | B7          |  |
| LEVEL 30           | SV30-01              | SV30-02        | SV30-03        | SV30-03A    | SV30-05        | SV30-06        | SV30-07                   | SV30-08    | SV30-09     | SV30-10     |  |
|                    | D4                   | D1             | D2             | D7          | D4             | C3             | A3                        | B3         | B10         | B5          |  |
| LEVEL 29           | SV29-01              | SV29-02        | SV29-03        | SV29-03A    | SV29-05        | SV29-06        | SV29-07                   | SV29-08    | SV29-09     | SV29-10     |  |
|                    | D3                   | D4             | D4             | D8          | D1             | C1             | A1                        | B1         | B10         | B6          |  |
| LEVEL 28           | SV28-01              | SV28-02        | SV28-03        | SV28-03A    | SV28-05        | SV28-06        | SV28-07                   | SV28-08    | SV28-09     | SV28-10     |  |
|                    | D1                   | D2             | D3             | D5          | D4             | C3             | A4                        | B4         | B12         | B8          |  |
| LEVEL 27           | SV27-01              | SV27-02        | SV27-03        | SV27-03A    | SV27-05        | SV27-06        | SV27-07                   | SV27-08    | SV27-09     | SV27-10     |  |
|                    | D2                   | D4             | D1             | D6          | D3             | C3             | A2                        | B4         | B11         | B6          |  |
| LEVEL 26           | SV26-01              | SV26-02        | SV26-03        | SV26-03A    | SV26-05        | SV26-06        | SV26-07                   | SV26-08    | SV26-09     | SV26-10     |  |
|                    | D3                   | D1             | D3             | D8          | D1             | C1             | A4                        | B2         | B9          | B5          |  |
| LEVEL 25           | SV25-01<br>D1        | SV25-02<br>D3  | SV25-03<br>D1  | Break Tank  | SV25-05<br>D2  | SV25-06<br>C2  | SV25-07<br>A1             | Break Tank |             |             |  |
| LEVEL 23A          | SV23A-01<br>D4       | SV23A-02<br>D1 | SV23A-03<br>D2 | Dieak laiik | SV23A-05<br>D4 | SV23A-06<br>C3 | SV23A-07<br>A3            |            | DIEAK TATIK |             |  |
| LEVEL 23           | SV23-01              | SV23-02        | SV23-03        | SV23-03A    | SV23-05        | SV23-06        | SV23-07                   | SV23-08    | SV23-09     | SV23-10     |  |
|                    | D3                   | D4             | D4             | D8          | D1             | C1             | A1                        | B1         | B10         | B6          |  |
| LEVEL 22           | SV22-01              | SV22-02        | SV22-03        | SV22-03A    | SV22-05        | SV22-06        | SV22-07                   | SV22-08    | SV22-09     | SV22-10     |  |
|                    | D1                   | D2             | D3             | D5          | D4             | C3             | A4                        | B4         | B12         | B8          |  |
| LEVEL 21           | SV21-01              | SV21-02        | SV21-03        | SV21-03A    | SV21-05        | SV21-06        | SV21-07                   | SV21-08    | SV21-09     | SV21-10     |  |
|                    | D2                   | D4             | D1             | D6          | D3             | C3             | A2                        | B4         | B11         | B6          |  |
| LEVEL 20           | SV20-01              | SV20-02        | SV20-03        | SV20-03A    | SV20-05        | SV20-06        | SV20-07                   | SV20-08    | SV20-09     | SV20-10     |  |
|                    | D3                   | D1             | D3             | D8          | D1             | C1             | A4                        | B2         | B9          | B5          |  |
| LEVEL 19           | SV19-01              | SV19-02        | SV19-03        | SV19-03A    | SV19-05        | SV19-06        | SV19-07                   | SV19-08    | SV19-09     | SV19-10     |  |
|                    | D1                   | D3             | D1             | D6          | D2             | C2             | A1                        | B1         | B12         | B7          |  |
| LEVEL 18           | SV18-01              | SV18-02        | SV18-03        | SV18-03A    | SV18-05        | SV18-06        | SV18-07                   | SV18-08    | SV18-09     | SV18-10     |  |
|                    | D4                   | D1             | D2             | D7          | D4             | C3             | A3                        | B3         | B10         | B5          |  |
| LEVEL 17           | SV17-01              | SV17-02        | SV17-03        | SV17-03A    | SV17-05        | SV17-06        | SV17-07                   | SV17-08    | SV17-09     | SV17-10     |  |
|                    | D3                   | D4             | D4             | D8          | D1             | C1             | A1                        | B1         | B10         | B6          |  |
| LEVEL 16           | SV16-01              | SV16-02        | SV16-03        | SV16-03A    | SV16-05        | SV16-06        | SV16-07                   | SV16-08    | SV16-09     | SV16-10     |  |
|                    | D1                   | D2             | D3             | D5          | D4             | C3             | A4                        | B4         | B12         | B8          |  |
| LEVEL 15           | SV15-01              | SV15-02        | SV15-03        | SV15-03A    | SV15-05        | SV15-06        | SV15-07                   | SV15-08    | SV15-09     | SV15-10     |  |
|                    | D2                   | D4             | D1             | D6          | D3             | C3             | A2                        | B4         | B11         | B6          |  |
| LEVEL 13A          | SV13A-01             | SV13A-02       | SV13A-03       | SV13A-03A   | SV13A-05       | SV13A-06       | SV13A-07                  | SV13A-08   | SV13A-09    | SV13A-10    |  |
|                    | D3                   | D1             | D3             | D8          | D1             | C1             | A4                        | B2         | B9          | B5          |  |
| LEVEL 13           | SV13-01              | SV13-02        | SV13-03        | SV13-03A    | SV13-05        | SV13-06        | SV13-07                   | SV13-08    | SV13-09     | SV13-10     |  |
|                    | D1                   | D3             | D1             | D6          | D2             | C2             | A1                        | B1         | B12         | B7          |  |
| LEVEL 12           | SV12-01              | SV12-02        | SV12-03        | SV12-03A    | SV12-05        | SV12-06        | SV12-07                   | SV12-08    | SV12-09     | SV12-10     |  |
|                    | D4                   | D1             | D2             | D7          | D4             | C3             | A3                        | B3         | B10         | B5          |  |
| LEVEL 11           | SV11-01              | SV11-02        | SV11-03        | SV11-03A    | SV11-05        | SV11-06        | SV11-07                   | SV11-08    | SV11-09     | SV11-10     |  |
|                    | D3                   | D4             | D4             | D8          | D1             | C1             | A1                        | B1         | B10         | B6          |  |
| LEVEL 10           | SV10-01              | SV10-02        | SV10-03        | SV10-03A    | SV10-05        | SV10-06        | SV10-07                   | SV10-08    | SV10-09     | SV10-10     |  |
|                    | D1                   | D2             | D3             | D5          | D4             | C3             | A4                        | B4         | B12         | B8          |  |
| LEVEL 9            | SV09-01              | SV09-02        | SV09-03        | SV09-03A    | SV09-05        | SV09-06        | SV09-07                   | SV09-08    | SV09-09     | SV09-10     |  |
|                    | D2                   | D4             | D1             | D6          | D3             | C3             | A2                        | B4         | B11         | B6          |  |
| LEVEL 8<br>LEVEL 7 |                      |                |                |             |                |                |                           |            | GARDE       | N LOUNGE    |  |
| LEVEL 6<br>LEVEL 5 |                      |                |                |             |                |                |                           |            |             | CARPARK     |  |
| LEVEL 3A           |                      |                |                |             |                |                |                           |            |             |             |  |
| LEVEL 3            |                      |                |                |             |                |                |                           |            |             |             |  |
| LEVEL 1            |                      |                |                |             |                |                |                           |            | RET         | TAIL OFFICE |  |
| LG1                |                      |                |                |             |                |                |                           |            |             | LOBBY       |  |