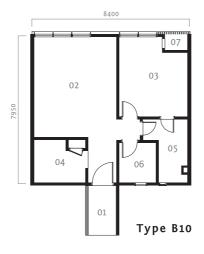

# Type B

approx built-up 764 sq ft / 71 sm unit 08

- 01 Entrance
  02 Office
  03 Meeting Room
  04 Pantry
  05 Toilet
  06 Utility
  07 A/C Ledge

Type B - Layouts above are identical except for location of windows and A/C ledges.

# Type B

approx built-up 764 sq ft / 71 sm unit 10

- 01 Entrance
- 02 Office
- 03 Meeting Room
- 04 Pantry 05 Toilet 06 Utility

# Type B

approx built-up 764 sq ft / 71 sm unit 09

- 01 Entrance
- 02 Office
- 03 Meeting Room
- 04 Pantry
- 05 Toilet
- 06 Utility
- 07 A/C Ledge

Type B - Layouts above are identical except for location of windows and A/C ledges.

Utility rooms and toilets have no windows.

Type B - Layouts above are identical except for location of windows and A/C ledges. Pantries have no windows.