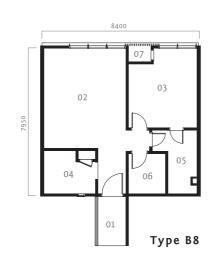

# Type B

approx built-up 764 sq ft / 71 sm unit 08

- 01 Entrance
  02 Office
  03 Meeting Room
  04 Pantry
  05 Toilet
  06 Utility
  07 A/C Ledge

Type B - Layouts above are identical except for location of windows and A/C ledges.

# Type B

approx built-up 764 sq ft / 71 sm unit 10

- 01 Entrance
- 02 Office
- 03 Meeting Room
- 04 Pantry 05 Toilet 06 Utility

# Type B

approx built-up 764 sq ft / 71 sm unit 09

- 01 Entrance
- 02 Office
- 03 Meeting Room
- 04 Pantry
- 05 Toilet
- 06 Utility
- 07 A/C Ledge

Type B - Layouts above are identical except for location of windows and A/C ledges.

Utility rooms and toilets have no windows.

Type B - Layouts above are identical except for location of windows and A/C ledges. Pantries have no windows.