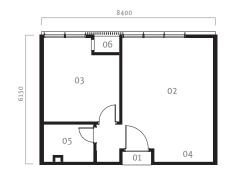

# Type D

approx built-up 549 sq ft / 51 sm unit 01, 02, 03 & 05

- 01 Entrance 02 Office 03 Meeting Room 04 Pantry 05 Toilet 06 A/C Ledge

Type D1

Type D3

Type D4

Type D - Layouts above are identical except for location of windows, A/C ledges and entrances.