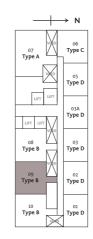

### **Block Plan** SOVO

|                    | North<br>(Sierramas) |                |                |             |                |                | South<br>(Retail SqWhere) |            |             |             |  |
|--------------------|----------------------|----------------|----------------|-------------|----------------|----------------|---------------------------|------------|-------------|-------------|--|
| LEVEL 39           | SV39-01              | SV39-02        | SV39-03        | SV39-03A    | SV39-05        | SV39-06        | SV39-07                   | SV39-08    | SV39-09     | SV39-10     |  |
|                    | D2                   | D4             | D1             | D6          | D3             | C3             | A2                        | B4         | B11         | B6          |  |
| LEVEL 38           | SV38-01              | SV38-02        | SV38-03        | SV38-03A    | SV38-05        | SV38-06        | SV38-07                   | SV38-08    | SV38-09     | SV38-10     |  |
|                    | D3                   | D1             | D3             | D8          | D1             | C1             | A4                        | B2         | B9          | B5          |  |
| LEVEL 37           | SV37-01              | SV37-02        | SV37-03        | SV37-03A    | SV37-05        | SV37-06        | SV37-07                   | SV37-08    | SV37-09     | SV37-10     |  |
|                    | D1                   | D3             | D1             | D6          | D2             | C2             | A1                        | B1         | B12         | B7          |  |
| LEVEL 36           | SV36-01              | SV36-02        | SV36-03        | SV36-03A    | SV36-05        | SV36-06        | SV36-07                   | SV36-08    | SV36-09     | SV36-10     |  |
|                    | D4                   | D1             | D2             | D7          | D4             | C3             | A3                        | B3         | B10         | B5          |  |
| LEVEL 35           | SV35-01              | SV35-02        | SV35-03        | SV35-03A    | SV35-05        | SV35-06        | SV35-07                   | SV35-08    | SV35-09     | SV35-10     |  |
|                    | D3                   | D4             | D4             | D8          | D1             | C1             | A1                        | B1         | B10         | B6          |  |
| LEVEL 33A          | SV33A-01             | SV33A-02       | SV33A-03       | SV33A-03A   | SV33A-05       | SV33A-06       | SV33A-07                  | SV33A-08   | SV33A-09    | SV33A-10    |  |
|                    | D1                   | D2             | D3             | D5          | D4             | C3             | A4                        | B4         | B12         | B8          |  |
| LEVEL 33           | SV33-01              | SV33-02        | SV33-03        | SV33-03A    | SV33-05        | SV33-06        | SV33-07                   | SV33-08    | SV33-09     | SV33-10     |  |
|                    | D2                   | D4             | D1             | D6          | D3             | C3             | A2                        | B4         | B11         | B6          |  |
| LEVEL 32           | SV32-01              | SV32-02        | SV32-03        | SV32-03A    | SV32-05        | SV32-06        | SV32-07                   | SV32-08    | SV32-09     | SV32-10     |  |
|                    | D3                   | D1             | D3             | D8          | D1             | C1             | A4                        | B2         | B9          | B5          |  |
| LEVEL 31           | SV31-01              | SV31-02        | SV31-03        | SV31-03A    | SV31-05        | SV31-06        | SV31-07                   | SV31-08    | SV31-09     | SV31-10     |  |
|                    | D1                   | D3             | D1             | D6          | D2             | C2             | A1                        | B1         | B12         | B7          |  |
| LEVEL 30           | SV30-01              | SV30-02        | SV30-03        | SV30-03A    | SV30-05        | SV30-06        | SV30-07                   | SV30-08    | SV30-09     | SV30-10     |  |
|                    | D4                   | D1             | D2             | D7          | D4             | C3             | A3                        | B3         | B10         | B5          |  |
| LEVEL 29           | SV29-01              | SV29-02        | SV29-03        | SV29-03A    | SV29-05        | SV29-06        | SV29-07                   | SV29-08    | SV29-09     | SV29-10     |  |
|                    | D3                   | D4             | D4             | D8          | D1             | C1             | A1                        | B1         | B10         | B6          |  |
| LEVEL 28           | SV28-01              | SV28-02        | SV28-03        | SV28-03A    | SV28-05        | SV28-06        | SV28-07                   | SV28-08    | SV28-09     | SV28-10     |  |
|                    | D1                   | D2             | D3             | D5          | D4             | C3             | A4                        | B4         | B12         | B8          |  |
| LEVEL 27           | SV27-01              | SV27-02        | SV27-03        | SV27-03A    | SV27-05        | SV27-06        | SV27-07                   | SV27-08    | SV27-09     | SV27-10     |  |
|                    | D2                   | D4             | D1             | D6          | D3             | C3             | A2                        | B4         | B11         | B6          |  |
| LEVEL 26           | SV26-01              | SV26-02        | SV26-03        | SV26-03A    | SV26-05        | SV26-06        | SV26-07                   | SV26-08    | SV26-09     | SV26-10     |  |
|                    | D3                   | D1             | D3             | D8          | D1             | C1             | A4                        | B2         | B9          | B5          |  |
| LEVEL 25           | SV25-01<br>D1        | SV25-02<br>D3  | SV25-03<br>D1  | Break Tank  | SV25-05<br>D2  | SV25-06<br>C2  | SV25-07<br>A1             | Break Tank |             |             |  |
| LEVEL 23A          | SV23A-01<br>D4       | SV23A-02<br>D1 | SV23A-03<br>D2 | Dieak laiik | SV23A-05<br>D4 | SV23A-06<br>C3 | SV23A-07<br>A3            |            | DIEAK TATIK |             |  |
| LEVEL 23           | SV23-01              | SV23-02        | SV23-03        | SV23-03A    | SV23-05        | SV23-06        | SV23-07                   | SV23-08    | SV23-09     | SV23-10     |  |
|                    | D3                   | D4             | D4             | D8          | D1             | C1             | A1                        | B1         | B10         | B6          |  |
| LEVEL 22           | SV22-01              | SV22-02        | SV22-03        | SV22-03A    | SV22-05        | SV22-06        | SV22-07                   | SV22-08    | SV22-09     | SV22-10     |  |
|                    | D1                   | D2             | D3             | D5          | D4             | C3             | A4                        | B4         | B12         | B8          |  |
| LEVEL 21           | SV21-01              | SV21-02        | SV21-03        | SV21-03A    | SV21-05        | SV21-06        | SV21-07                   | SV21-08    | SV21-09     | SV21-10     |  |
|                    | D2                   | D4             | D1             | D6          | D3             | C3             | A2                        | B4         | B11         | B6          |  |
| LEVEL 20           | SV20-01              | SV20-02        | SV20-03        | SV20-03A    | SV20-05        | SV20-06        | SV20-07                   | SV20-08    | SV20-09     | SV20-10     |  |
|                    | D3                   | D1             | D3             | D8          | D1             | C1             | A4                        | B2         | B9          | B5          |  |
| LEVEL 19           | SV19-01              | SV19-02        | SV19-03        | SV19-03A    | SV19-05        | SV19-06        | SV19-07                   | SV19-08    | SV19-09     | SV19-10     |  |
|                    | D1                   | D3             | D1             | D6          | D2             | C2             | A1                        | B1         | B12         | B7          |  |
| LEVEL 18           | SV18-01              | SV18-02        | SV18-03        | SV18-03A    | SV18-05        | SV18-06        | SV18-07                   | SV18-08    | SV18-09     | SV18-10     |  |
|                    | D4                   | D1             | D2             | D7          | D4             | C3             | A3                        | B3         | B10         | B5          |  |
| LEVEL 17           | SV17-01              | SV17-02        | SV17-03        | SV17-03A    | SV17-05        | SV17-06        | SV17-07                   | SV17-08    | SV17-09     | SV17-10     |  |
|                    | D3                   | D4             | D4             | D8          | D1             | C1             | A1                        | B1         | B10         | B6          |  |
| LEVEL 16           | SV16-01              | SV16-02        | SV16-03        | SV16-03A    | SV16-05        | SV16-06        | SV16-07                   | SV16-08    | SV16-09     | SV16-10     |  |
|                    | D1                   | D2             | D3             | D5          | D4             | C3             | A4                        | B4         | B12         | B8          |  |
| LEVEL 15           | SV15-01              | SV15-02        | SV15-03        | SV15-03A    | SV15-05        | SV15-06        | SV15-07                   | SV15-08    | SV15-09     | SV15-10     |  |
|                    | D2                   | D4             | D1             | D6          | D3             | C3             | A2                        | B4         | B11         | B6          |  |
| LEVEL 13A          | SV13A-01             | SV13A-02       | SV13A-03       | SV13A-03A   | SV13A-05       | SV13A-06       | SV13A-07                  | SV13A-08   | SV13A-09    | SV13A-10    |  |
|                    | D3                   | D1             | D3             | D8          | D1             | C1             | A4                        | B2         | B9          | B5          |  |
| LEVEL 13           | SV13-01              | SV13-02        | SV13-03        | SV13-03A    | SV13-05        | SV13-06        | SV13-07                   | SV13-08    | SV13-09     | SV13-10     |  |
|                    | D1                   | D3             | D1             | D6          | D2             | C2             | A1                        | B1         | B12         | B7          |  |
| LEVEL 12           | SV12-01              | SV12-02        | SV12-03        | SV12-03A    | SV12-05        | SV12-06        | SV12-07                   | SV12-08    | SV12-09     | SV12-10     |  |
|                    | D4                   | D1             | D2             | D7          | D4             | C3             | A3                        | B3         | B10         | B5          |  |
| LEVEL 11           | SV11-01              | SV11-02        | SV11-03        | SV11-03A    | SV11-05        | SV11-06        | SV11-07                   | SV11-08    | SV11-09     | SV11-10     |  |
|                    | D3                   | D4             | D4             | D8          | D1             | C1             | A1                        | B1         | B10         | B6          |  |
| LEVEL 10           | SV10-01              | SV10-02        | SV10-03        | SV10-03A    | SV10-05        | SV10-06        | SV10-07                   | SV10-08    | SV10-09     | SV10-10     |  |
|                    | D1                   | D2             | D3             | D5          | D4             | C3             | A4                        | B4         | B12         | B8          |  |
| LEVEL 9            | SV09-01              | SV09-02        | SV09-03        | SV09-03A    | SV09-05        | SV09-06        | SV09-07                   | SV09-08    | SV09-09     | SV09-10     |  |
|                    | D2                   | D4             | D1             | D6          | D3             | C3             | A2                        | B4         | B11         | B6          |  |
| LEVEL 8<br>LEVEL 7 |                      |                |                |             |                |                |                           |            | GARDE       | N LOUNGE    |  |
| LEVEL 6<br>LEVEL 5 |                      |                |                |             |                |                |                           |            |             | CARPARK     |  |
| LEVEL 3A           |                      |                |                |             |                |                |                           |            |             |             |  |
| LEVEL 3            |                      |                |                |             |                |                |                           |            |             |             |  |
| LEVEL 1            |                      |                |                |             |                |                |                           |            | RET         | TAIL OFFICE |  |
| LG1                |                      |                |                |             |                |                |                           |            |             | LOBBY       |  |