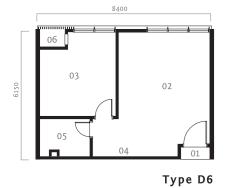

# Type D

approx built-up 549 sq ft / 51 sm unit 01, 02, 03 & 05

- 01 Entrance 02 Office 03 Meeting Room 04 Pantry 05 Toilet 06 A/C Ledge

Type D1

Type D3

Type D4

Type D - Layouts above are identical except for location of windows, A/C ledges and entrances.

# Type D

approx built-up 549 sq ft / 51 sm unit 03A

- 01 Entrance
- 02 Office
- 03 Meeting Room
- 04 Pantry
- 05 Toilet
- 06 A/C Ledge

Type D5

Type D - Layouts above are identical except for location of windows, A/C ledges and entrances.