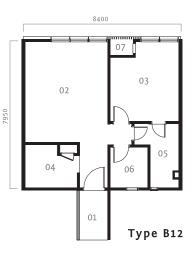

# Type B

approx built-up 764 sq ft / 71 sm unit 09

- 01 Entrance
- 02 Office
- 03 Meeting Room
- 04 Pantry
- 05 Toilet
- 06 Utility
- 07 A/C Ledge

Type B - Layouts above are identical except for location of windows and A/C ledges.