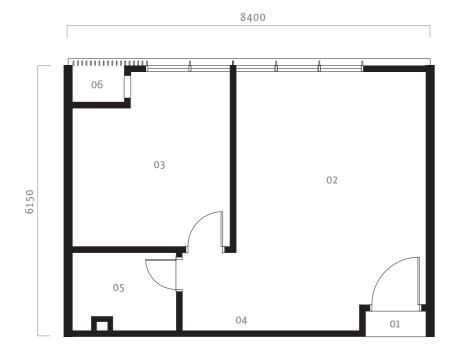

# Type D

approx built-up 549 sq ft / 51 sm unit 01, 02, 03 & 05

- 01 Entrance 02 Office 03 Meeting Room 04 Pantry 05 Toilet 06 A/C Ledge

Type D1

Type D3

Type D4

Type D - Layouts above are identical except for location of windows, A/C ledges and entrances.