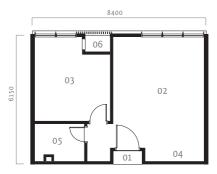

# Type D

approx built-up 549 sq ft / 51 sm unit 01, 02, 03 & 05

- 01 Entrance 02 Office 03 Meeting Room 04 Pantry 05 Toilet 06 A/C Ledge

Type D1

Type D3

Type D4

Type D - Layouts above are identical except for location of windows, A/C ledges and entrances.