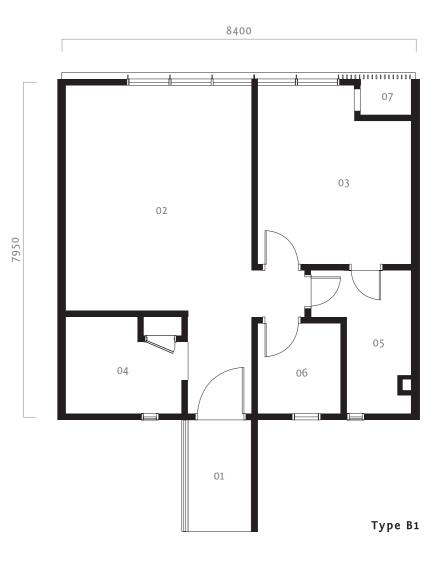

# Type B

approx built-up 764 sq ft / 71 sm unit 08

- 01 Entrance
  02 Office
  03 Meeting Room
  04 Pantry
  05 Toilet
  06 Utility
  07 A/C Ledge

Type B - Layouts above are identical except for location of windows and A/C ledges.

Utility rooms and toilets have no windows.

Type B - Layouts above are identical except for location of windows and A/C ledges. Pantries have no windows.