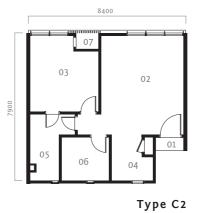

# Type D

approx built-up 549 sq ft / 51 sm unit 01, 02, 03 & 05

- 01 Entrance 02 Office 03 Meeting Room 04 Pantry 05 Toilet 06 A/C Ledge

Type D1

Type D3

Type D4

Type D - Layouts above are identical except for location of windows, A/C ledges and entrances.