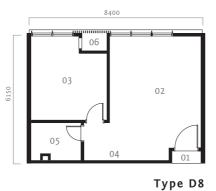

# Type D

approx built-up 549 sq ft / 51 sm unit 01, 02, 03 & 05

- 01 Entrance 02 Office 03 Meeting Room 04 Pantry 05 Toilet 06 A/C Ledge

Type D1

Type D3

Type D4

Type D - Layouts above are identical except for location of windows, A/C ledges and entrances.

# Type D

approx built-up 549 sq ft / 51 sm unit 03A

- 01 Entrance
- 02 Office
- 03 Meeting Room
- 04 Pantry
- 05 Toilet
- 06 A/C Ledge

Type D5

Type D - Layouts above are identical except for location of windows, A/C ledges and entrances.