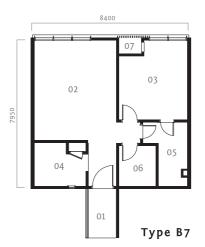

# Type B

approx built-up 764 sq ft / 71 sm unit 08

- 01 Entrance
  02 Office
  03 Meeting Room
  04 Pantry
  05 Toilet
  06 Utility
  07 A/C Ledge

Type B - Layouts above are identical except for location of windows and A/C ledges.

# Type B

approx built-up 764 sq ft / 71 sm unit 10

- 01 Entrance
- 02 Office
- 03 Meeting Room
- 04 Pantry 05 Toilet 06 Utility

# Type B

approx built-up 764 sq ft / 71 sm unit 09

- 01 Entrance
- 02 Office
- 03 Meeting Room
- 04 Pantry
- 05 Toilet
- 06 Utility
- 07 A/C Ledge

Type B - Layouts above are identical except for location of windows and A/C ledges.

Utility rooms and toilets have no windows.

Type B - Layouts above are identical except for location of windows and A/C ledges. Pantries have no windows.