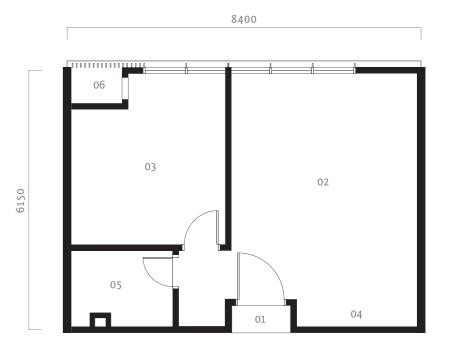

# Type D

approx built-up 549 sq ft / 51 sm unit 01, 02, 03 & 05

- 01 Entrance 02 Office 03 Meeting Room 04 Pantry 05 Toilet 06 A/C Ledge

Type D1

Type D3

Type D4

Type D - Layouts above are identical except for location of windows, A/C ledges and entrances.