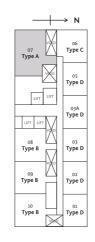

### **Block Plan** SOVO

|                    | North<br>(Sierramas) |                |                |             |                |                | South<br>(Retail SqWhere) |            |             |             |  |
|--------------------|----------------------|----------------|----------------|-------------|----------------|----------------|---------------------------|------------|-------------|-------------|--|
| LEVEL 39           | SV39-01              | SV39-02        | SV39-03        | SV39-03A    | SV39-05        | SV39-06        | SV39-07                   | SV39-08    | SV39-09     | SV39-10     |  |
|                    | D2                   | D4             | D1             | D6          | D3             | C3             | A2                        | B4         | B11         | B6          |  |
| LEVEL 38           | SV38-01              | SV38-02        | SV38-03        | SV38-03A    | SV38-05        | SV38-06        | SV38-07                   | SV38-08    | SV38-09     | SV38-10     |  |
|                    | D3                   | D1             | D3             | D8          | D1             | C1             | A4                        | B2         | B9          | B5          |  |
| LEVEL 37           | SV37-01              | SV37-02        | SV37-03        | SV37-03A    | SV37-05        | SV37-06        | SV37-07                   | SV37-08    | SV37-09     | SV37-10     |  |
|                    | D1                   | D3             | D1             | D6          | D2             | C2             | A1                        | B1         | B12         | B7          |  |
| LEVEL 36           | SV36-01              | SV36-02        | SV36-03        | SV36-03A    | SV36-05        | SV36-06        | SV36-07                   | SV36-08    | SV36-09     | SV36-10     |  |
|                    | D4                   | D1             | D2             | D7          | D4             | C3             | A3                        | B3         | B10         | B5          |  |
| LEVEL 35           | SV35-01              | SV35-02        | SV35-03        | SV35-03A    | SV35-05        | SV35-06        | SV35-07                   | SV35-08    | SV35-09     | SV35-10     |  |
|                    | D3                   | D4             | D4             | D8          | D1             | C1             | A1                        | B1         | B10         | B6          |  |
| LEVEL 33A          | SV33A-01             | SV33A-02       | SV33A-03       | SV33A-03A   | SV33A-05       | SV33A-06       | SV33A-07                  | SV33A-08   | SV33A-09    | SV33A-10    |  |
|                    | D1                   | D2             | D3             | D5          | D4             | C3             | A4                        | B4         | B12         | B8          |  |
| LEVEL 33           | SV33-01              | SV33-02        | SV33-03        | SV33-03A    | SV33-05        | SV33-06        | SV33-07                   | SV33-08    | SV33-09     | SV33-10     |  |
|                    | D2                   | D4             | D1             | D6          | D3             | C3             | A2                        | B4         | B11         | B6          |  |
| LEVEL 32           | SV32-01              | SV32-02        | SV32-03        | SV32-03A    | SV32-05        | SV32-06        | SV32-07                   | SV32-08    | SV32-09     | SV32-10     |  |
|                    | D3                   | D1             | D3             | D8          | D1             | C1             | A4                        | B2         | B9          | B5          |  |
| LEVEL 31           | SV31-01              | SV31-02        | SV31-03        | SV31-03A    | SV31-05        | SV31-06        | SV31-07                   | SV31-08    | SV31-09     | SV31-10     |  |
|                    | D1                   | D3             | D1             | D6          | D2             | C2             | A1                        | B1         | B12         | B7          |  |
| LEVEL 30           | SV30-01              | SV30-02        | SV30-03        | SV30-03A    | SV30-05        | SV30-06        | SV30-07                   | SV30-08    | SV30-09     | SV30-10     |  |
|                    | D4                   | D1             | D2             | D7          | D4             | C3             | A3                        | B3         | B10         | B5          |  |
| LEVEL 29           | SV29-01              | SV29-02        | SV29-03        | SV29-03A    | SV29-05        | SV29-06        | SV29-07                   | SV29-08    | SV29-09     | SV29-10     |  |
|                    | D3                   | D4             | D4             | D8          | D1             | C1             | A1                        | B1         | B10         | B6          |  |
| LEVEL 28           | SV28-01              | SV28-02        | SV28-03        | SV28-03A    | SV28-05        | SV28-06        | SV28-07                   | SV28-08    | SV28-09     | SV28-10     |  |
|                    | D1                   | D2             | D3             | D5          | D4             | C3             | A4                        | B4         | B12         | B8          |  |
| LEVEL 27           | SV27-01              | SV27-02        | SV27-03        | SV27-03A    | SV27-05        | SV27-06        | SV27-07                   | SV27-08    | SV27-09     | SV27-10     |  |
|                    | D2                   | D4             | D1             | D6          | D3             | C3             | A2                        | B4         | B11         | B6          |  |
| LEVEL 26           | SV26-01              | SV26-02        | SV26-03        | SV26-03A    | SV26-05        | SV26-06        | SV26-07                   | SV26-08    | SV26-09     | SV26-10     |  |
|                    | D3                   | D1             | D3             | D8          | D1             | C1             | A4                        | B2         | B9          | B5          |  |
| LEVEL 25           | SV25-01<br>D1        | SV25-02<br>D3  | SV25-03<br>D1  | Break Tank  | SV25-05<br>D2  | SV25-06<br>C2  | SV25-07<br>A1             | Break Tank |             |             |  |
| LEVEL 23A          | SV23A-01<br>D4       | SV23A-02<br>D1 | SV23A-03<br>D2 | Dieak laiik | SV23A-05<br>D4 | SV23A-06<br>C3 | SV23A-07<br>A3            |            | DIEAK TATIK |             |  |
| LEVEL 23           | SV23-01              | SV23-02        | SV23-03        | SV23-03A    | SV23-05        | SV23-06        | SV23-07                   | SV23-08    | SV23-09     | SV23-10     |  |
|                    | D3                   | D4             | D4             | D8          | D1             | C1             | A1                        | B1         | B10         | B6          |  |
| LEVEL 22           | SV22-01              | SV22-02        | SV22-03        | SV22-03A    | SV22-05        | SV22-06        | SV22-07                   | SV22-08    | SV22-09     | SV22-10     |  |
|                    | D1                   | D2             | D3             | D5          | D4             | C3             | A4                        | B4         | B12         | B8          |  |
| LEVEL 21           | SV21-01              | SV21-02        | SV21-03        | SV21-03A    | SV21-05        | SV21-06        | SV21-07                   | SV21-08    | SV21-09     | SV21-10     |  |
|                    | D2                   | D4             | D1             | D6          | D3             | C3             | A2                        | B4         | B11         | B6          |  |
| LEVEL 20           | SV20-01              | SV20-02        | SV20-03        | SV20-03A    | SV20-05        | SV20-06        | SV20-07                   | SV20-08    | SV20-09     | SV20-10     |  |
|                    | D3                   | D1             | D3             | D8          | D1             | C1             | A4                        | B2         | B9          | B5          |  |
| LEVEL 19           | SV19-01              | SV19-02        | SV19-03        | SV19-03A    | SV19-05        | SV19-06        | SV19-07                   | SV19-08    | SV19-09     | SV19-10     |  |
|                    | D1                   | D3             | D1             | D6          | D2             | C2             | A1                        | B1         | B12         | B7          |  |
| LEVEL 18           | SV18-01              | SV18-02        | SV18-03        | SV18-03A    | SV18-05        | SV18-06        | SV18-07                   | SV18-08    | SV18-09     | SV18-10     |  |
|                    | D4                   | D1             | D2             | D7          | D4             | C3             | A3                        | B3         | B10         | B5          |  |
| LEVEL 17           | SV17-01              | SV17-02        | SV17-03        | SV17-03A    | SV17-05        | SV17-06        | SV17-07                   | SV17-08    | SV17-09     | SV17-10     |  |
|                    | D3                   | D4             | D4             | D8          | D1             | C1             | A1                        | B1         | B10         | B6          |  |
| LEVEL 16           | SV16-01              | SV16-02        | SV16-03        | SV16-03A    | SV16-05        | SV16-06        | SV16-07                   | SV16-08    | SV16-09     | SV16-10     |  |
|                    | D1                   | D2             | D3             | D5          | D4             | C3             | A4                        | B4         | B12         | B8          |  |
| LEVEL 15           | SV15-01              | SV15-02        | SV15-03        | SV15-03A    | SV15-05        | SV15-06        | SV15-07                   | SV15-08    | SV15-09     | SV15-10     |  |
|                    | D2                   | D4             | D1             | D6          | D3             | C3             | A2                        | B4         | B11         | B6          |  |
| LEVEL 13A          | SV13A-01             | SV13A-02       | SV13A-03       | SV13A-03A   | SV13A-05       | SV13A-06       | SV13A-07                  | SV13A-08   | SV13A-09    | SV13A-10    |  |
|                    | D3                   | D1             | D3             | D8          | D1             | C1             | A4                        | B2         | B9          | B5          |  |
| LEVEL 13           | SV13-01              | SV13-02        | SV13-03        | SV13-03A    | SV13-05        | SV13-06        | SV13-07                   | SV13-08    | SV13-09     | SV13-10     |  |
|                    | D1                   | D3             | D1             | D6          | D2             | C2             | A1                        | B1         | B12         | B7          |  |
| LEVEL 12           | SV12-01              | SV12-02        | SV12-03        | SV12-03A    | SV12-05        | SV12-06        | SV12-07                   | SV12-08    | SV12-09     | SV12-10     |  |
|                    | D4                   | D1             | D2             | D7          | D4             | C3             | A3                        | B3         | B10         | B5          |  |
| LEVEL 11           | SV11-01              | SV11-02        | SV11-03        | SV11-03A    | SV11-05        | SV11-06        | SV11-07                   | SV11-08    | SV11-09     | SV11-10     |  |
|                    | D3                   | D4             | D4             | D8          | D1             | C1             | A1                        | B1         | B10         | B6          |  |
| LEVEL 10           | SV10-01              | SV10-02        | SV10-03        | SV10-03A    | SV10-05        | SV10-06        | SV10-07                   | SV10-08    | SV10-09     | SV10-10     |  |
|                    | D1                   | D2             | D3             | D5          | D4             | C3             | A4                        | B4         | B12         | B8          |  |
| LEVEL 9            | SV09-01              | SV09-02        | SV09-03        | SV09-03A    | SV09-05        | SV09-06        | SV09-07                   | SV09-08    | SV09-09     | SV09-10     |  |
|                    | D2                   | D4             | D1             | D6          | D3             | C3             | A2                        | B4         | B11         | B6          |  |
| LEVEL 8<br>LEVEL 7 |                      |                |                |             |                |                |                           |            | GARDE       | N LOUNGE    |  |
| LEVEL 6<br>LEVEL 5 |                      |                |                |             |                |                |                           |            |             | CARPARK     |  |
| LEVEL 3A           |                      |                |                |             |                |                |                           |            |             |             |  |
| LEVEL 3            |                      |                |                |             |                |                |                           |            |             |             |  |
| LEVEL 1            |                      |                |                |             |                |                |                           |            | RET         | TAIL OFFICE |  |
| LG1                |                      |                |                |             |                |                |                           |            |             | LOBBY       |  |