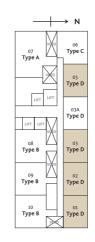

### **Block Plan** SOVO

|                    | North<br>(Sierramas) |                |                |             |                |                | South<br>(Retail SqWhere) |            |             |             |  |
|--------------------|----------------------|----------------|----------------|-------------|----------------|----------------|---------------------------|------------|-------------|-------------|--|
| LEVEL 39           | SV39-01              | SV39-02        | SV39-03        | SV39-03A    | SV39-05        | SV39-06        | SV39-07                   | SV39-08    | SV39-09     | SV39-10     |  |
|                    | D2                   | D4             | D1             | D6          | D3             | C3             | A2                        | B4         | B11         | B6          |  |
| LEVEL 38           | SV38-01              | SV38-02        | SV38-03        | SV38-03A    | SV38-05        | SV38-06        | SV38-07                   | SV38-08    | SV38-09     | SV38-10     |  |
|                    | D3                   | D1             | D3             | D8          | D1             | C1             | A4                        | B2         | B9          | B5          |  |
| LEVEL 37           | SV37-01              | SV37-02        | SV37-03        | SV37-03A    | SV37-05        | SV37-06        | SV37-07                   | SV37-08    | SV37-09     | SV37-10     |  |
|                    | D1                   | D3             | D1             | D6          | D2             | C2             | A1                        | B1         | B12         | B7          |  |
| LEVEL 36           | SV36-01              | SV36-02        | SV36-03        | SV36-03A    | SV36-05        | SV36-06        | SV36-07                   | SV36-08    | SV36-09     | SV36-10     |  |
|                    | D4                   | D1             | D2             | D7          | D4             | C3             | A3                        | B3         | B10         | B5          |  |
| LEVEL 35           | SV35-01              | SV35-02        | SV35-03        | SV35-03A    | SV35-05        | SV35-06        | SV35-07                   | SV35-08    | SV35-09     | SV35-10     |  |
|                    | D3                   | D4             | D4             | D8          | D1             | C1             | A1                        | B1         | B10         | B6          |  |
| LEVEL 33A          | SV33A-01             | SV33A-02       | SV33A-03       | SV33A-03A   | SV33A-05       | SV33A-06       | SV33A-07                  | SV33A-08   | SV33A-09    | SV33A-10    |  |
|                    | D1                   | D2             | D3             | D5          | D4             | C3             | A4                        | B4         | B12         | B8          |  |
| LEVEL 33           | SV33-01              | SV33-02        | SV33-03        | SV33-03A    | SV33-05        | SV33-06        | SV33-07                   | SV33-08    | SV33-09     | SV33-10     |  |
|                    | D2                   | D4             | D1             | D6          | D3             | C3             | A2                        | B4         | B11         | B6          |  |
| LEVEL 32           | SV32-01              | SV32-02        | SV32-03        | SV32-03A    | SV32-05        | SV32-06        | SV32-07                   | SV32-08    | SV32-09     | SV32-10     |  |
|                    | D3                   | D1             | D3             | D8          | D1             | C1             | A4                        | B2         | B9          | B5          |  |
| LEVEL 31           | SV31-01              | SV31-02        | SV31-03        | SV31-03A    | SV31-05        | SV31-06        | SV31-07                   | SV31-08    | SV31-09     | SV31-10     |  |
|                    | D1                   | D3             | D1             | D6          | D2             | C2             | A1                        | B1         | B12         | B7          |  |
| LEVEL 30           | SV30-01              | SV30-02        | SV30-03        | SV30-03A    | SV30-05        | SV30-06        | SV30-07                   | SV30-08    | SV30-09     | SV30-10     |  |
|                    | D4                   | D1             | D2             | D7          | D4             | C3             | A3                        | B3         | B10         | B5          |  |
| LEVEL 29           | SV29-01              | SV29-02        | SV29-03        | SV29-03A    | SV29-05        | SV29-06        | SV29-07                   | SV29-08    | SV29-09     | SV29-10     |  |
|                    | D3                   | D4             | D4             | D8          | D1             | C1             | A1                        | B1         | B10         | B6          |  |
| LEVEL 28           | SV28-01              | SV28-02        | SV28-03        | SV28-03A    | SV28-05        | SV28-06        | SV28-07                   | SV28-08    | SV28-09     | SV28-10     |  |
|                    | D1                   | D2             | D3             | D5          | D4             | C3             | A4                        | B4         | B12         | B8          |  |
| LEVEL 27           | SV27-01              | SV27-02        | SV27-03        | SV27-03A    | SV27-05        | SV27-06        | SV27-07                   | SV27-08    | SV27-09     | SV27-10     |  |
|                    | D2                   | D4             | D1             | D6          | D3             | C3             | A2                        | B4         | B11         | B6          |  |
| LEVEL 26           | SV26-01              | SV26-02        | SV26-03        | SV26-03A    | SV26-05        | SV26-06        | SV26-07                   | SV26-08    | SV26-09     | SV26-10     |  |
|                    | D3                   | D1             | D3             | D8          | D1             | C1             | A4                        | B2         | B9          | B5          |  |
| LEVEL 25           | SV25-01<br>D1        | SV25-02<br>D3  | SV25-03<br>D1  | Break Tank  | SV25-05<br>D2  | SV25-06<br>C2  | SV25-07<br>A1             | Break Tank |             |             |  |
| LEVEL 23A          | SV23A-01<br>D4       | SV23A-02<br>D1 | SV23A-03<br>D2 | Dieak laiik | SV23A-05<br>D4 | SV23A-06<br>C3 | SV23A-07<br>A3            |            | DIEAK TATIK |             |  |
| LEVEL 23           | SV23-01              | SV23-02        | SV23-03        | SV23-03A    | SV23-05        | SV23-06        | SV23-07                   | SV23-08    | SV23-09     | SV23-10     |  |
|                    | D3                   | D4             | D4             | D8          | D1             | C1             | A1                        | B1         | B10         | B6          |  |
| LEVEL 22           | SV22-01              | SV22-02        | SV22-03        | SV22-03A    | SV22-05        | SV22-06        | SV22-07                   | SV22-08    | SV22-09     | SV22-10     |  |
|                    | D1                   | D2             | D3             | D5          | D4             | C3             | A4                        | B4         | B12         | B8          |  |
| LEVEL 21           | SV21-01              | SV21-02        | SV21-03        | SV21-03A    | SV21-05        | SV21-06        | SV21-07                   | SV21-08    | SV21-09     | SV21-10     |  |
|                    | D2                   | D4             | D1             | D6          | D3             | C3             | A2                        | B4         | B11         | B6          |  |
| LEVEL 20           | SV20-01              | SV20-02        | SV20-03        | SV20-03A    | SV20-05        | SV20-06        | SV20-07                   | SV20-08    | SV20-09     | SV20-10     |  |
|                    | D3                   | D1             | D3             | D8          | D1             | C1             | A4                        | B2         | B9          | B5          |  |
| LEVEL 19           | SV19-01              | SV19-02        | SV19-03        | SV19-03A    | SV19-05        | SV19-06        | SV19-07                   | SV19-08    | SV19-09     | SV19-10     |  |
|                    | D1                   | D3             | D1             | D6          | D2             | C2             | A1                        | B1         | B12         | B7          |  |
| LEVEL 18           | SV18-01              | SV18-02        | SV18-03        | SV18-03A    | SV18-05        | SV18-06        | SV18-07                   | SV18-08    | SV18-09     | SV18-10     |  |
|                    | D4                   | D1             | D2             | D7          | D4             | C3             | A3                        | B3         | B10         | B5          |  |
| LEVEL 17           | SV17-01              | SV17-02        | SV17-03        | SV17-03A    | SV17-05        | SV17-06        | SV17-07                   | SV17-08    | SV17-09     | SV17-10     |  |
|                    | D3                   | D4             | D4             | D8          | D1             | C1             | A1                        | B1         | B10         | B6          |  |
| LEVEL 16           | SV16-01              | SV16-02        | SV16-03        | SV16-03A    | SV16-05        | SV16-06        | SV16-07                   | SV16-08    | SV16-09     | SV16-10     |  |
|                    | D1                   | D2             | D3             | D5          | D4             | C3             | A4                        | B4         | B12         | B8          |  |
| LEVEL 15           | SV15-01              | SV15-02        | SV15-03        | SV15-03A    | SV15-05        | SV15-06        | SV15-07                   | SV15-08    | SV15-09     | SV15-10     |  |
|                    | D2                   | D4             | D1             | D6          | D3             | C3             | A2                        | B4         | B11         | B6          |  |
| LEVEL 13A          | SV13A-01             | SV13A-02       | SV13A-03       | SV13A-03A   | SV13A-05       | SV13A-06       | SV13A-07                  | SV13A-08   | SV13A-09    | SV13A-10    |  |
|                    | D3                   | D1             | D3             | D8          | D1             | C1             | A4                        | B2         | B9          | B5          |  |
| LEVEL 13           | SV13-01              | SV13-02        | SV13-03        | SV13-03A    | SV13-05        | SV13-06        | SV13-07                   | SV13-08    | SV13-09     | SV13-10     |  |
|                    | D1                   | D3             | D1             | D6          | D2             | C2             | A1                        | B1         | B12         | B7          |  |
| LEVEL 12           | SV12-01              | SV12-02        | SV12-03        | SV12-03A    | SV12-05        | SV12-06        | SV12-07                   | SV12-08    | SV12-09     | SV12-10     |  |
|                    | D4                   | D1             | D2             | D7          | D4             | C3             | A3                        | B3         | B10         | B5          |  |
| LEVEL 11           | SV11-01              | SV11-02        | SV11-03        | SV11-03A    | SV11-05        | SV11-06        | SV11-07                   | SV11-08    | SV11-09     | SV11-10     |  |
|                    | D3                   | D4             | D4             | D8          | D1             | C1             | A1                        | B1         | B10         | B6          |  |
| LEVEL 10           | SV10-01              | SV10-02        | SV10-03        | SV10-03A    | SV10-05        | SV10-06        | SV10-07                   | SV10-08    | SV10-09     | SV10-10     |  |
|                    | D1                   | D2             | D3             | D5          | D4             | C3             | A4                        | B4         | B12         | B8          |  |
| LEVEL 9            | SV09-01              | SV09-02        | SV09-03        | SV09-03A    | SV09-05        | SV09-06        | SV09-07                   | SV09-08    | SV09-09     | SV09-10     |  |
|                    | D2                   | D4             | D1             | D6          | D3             | C3             | A2                        | B4         | B11         | B6          |  |
| LEVEL 8<br>LEVEL 7 |                      |                |                |             |                |                |                           |            | GARDE       | N LOUNGE    |  |
| LEVEL 6<br>LEVEL 5 |                      |                |                |             |                |                |                           |            |             | CARPARK     |  |
| LEVEL 3A           |                      |                |                |             |                |                |                           |            |             |             |  |
| LEVEL 3            |                      |                |                |             |                |                |                           |            |             |             |  |
| LEVEL 1            |                      |                |                |             |                |                |                           |            | RET         | TAIL OFFICE |  |
| LG1                |                      |                |                |             |                |                |                           |            |             | LOBBY       |  |