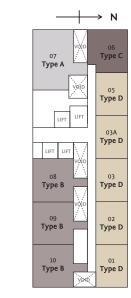

### **Block Plan** SOVO

|                    | North<br>(Sierramas) |                |                |             |                |                | South<br>(Retail SqWhere) |            |             |             |  |
|--------------------|----------------------|----------------|----------------|-------------|----------------|----------------|---------------------------|------------|-------------|-------------|--|
| LEVEL 39           | SV39-01              | SV39-02        | SV39-03        | SV39-03A    | SV39-05        | SV39-06        | SV39-07                   | SV39-08    | SV39-09     | SV39-10     |  |
|                    | D2                   | D4             | D1             | D6          | D3             | C3             | A2                        | B4         | B11         | B6          |  |
| LEVEL 38           | SV38-01              | SV38-02        | SV38-03        | SV38-03A    | SV38-05        | SV38-06        | SV38-07                   | SV38-08    | SV38-09     | SV38-10     |  |
|                    | D3                   | D1             | D3             | D8          | D1             | C1             | A4                        | B2         | B9          | B5          |  |
| LEVEL 37           | SV37-01              | SV37-02        | SV37-03        | SV37-03A    | SV37-05        | SV37-06        | SV37-07                   | SV37-08    | SV37-09     | SV37-10     |  |
|                    | D1                   | D3             | D1             | D6          | D2             | C2             | A1                        | B1         | B12         | B7          |  |
| LEVEL 36           | SV36-01              | SV36-02        | SV36-03        | SV36-03A    | SV36-05        | SV36-06        | SV36-07                   | SV36-08    | SV36-09     | SV36-10     |  |
|                    | D4                   | D1             | D2             | D7          | D4             | C3             | A3                        | B3         | B10         | B5          |  |
| LEVEL 35           | SV35-01              | SV35-02        | SV35-03        | SV35-03A    | SV35-05        | SV35-06        | SV35-07                   | SV35-08    | SV35-09     | SV35-10     |  |
|                    | D3                   | D4             | D4             | D8          | D1             | C1             | A1                        | B1         | B10         | B6          |  |
| LEVEL 33A          | SV33A-01             | SV33A-02       | SV33A-03       | SV33A-03A   | SV33A-05       | SV33A-06       | SV33A-07                  | SV33A-08   | SV33A-09    | SV33A-10    |  |
|                    | D1                   | D2             | D3             | D5          | D4             | C3             | A4                        | B4         | B12         | B8          |  |
| LEVEL 33           | SV33-01              | SV33-02        | SV33-03        | SV33-03A    | SV33-05        | SV33-06        | SV33-07                   | SV33-08    | SV33-09     | SV33-10     |  |
|                    | D2                   | D4             | D1             | D6          | D3             | C3             | A2                        | B4         | B11         | B6          |  |
| LEVEL 32           | SV32-01              | SV32-02        | SV32-03        | SV32-03A    | SV32-05        | SV32-06        | SV32-07                   | SV32-08    | SV32-09     | SV32-10     |  |
|                    | D3                   | D1             | D3             | D8          | D1             | C1             | A4                        | B2         | B9          | B5          |  |
| LEVEL 31           | SV31-01              | SV31-02        | SV31-03        | SV31-03A    | SV31-05        | SV31-06        | SV31-07                   | SV31-08    | SV31-09     | SV31-10     |  |
|                    | D1                   | D3             | D1             | D6          | D2             | C2             | A1                        | B1         | B12         | B7          |  |
| LEVEL 30           | SV30-01              | SV30-02        | SV30-03        | SV30-03A    | SV30-05        | SV30-06        | SV30-07                   | SV30-08    | SV30-09     | SV30-10     |  |
|                    | D4                   | D1             | D2             | D7          | D4             | C3             | A3                        | B3         | B10         | B5          |  |
| LEVEL 29           | SV29-01              | SV29-02        | SV29-03        | SV29-03A    | SV29-05        | SV29-06        | SV29-07                   | SV29-08    | SV29-09     | SV29-10     |  |
|                    | D3                   | D4             | D4             | D8          | D1             | C1             | A1                        | B1         | B10         | B6          |  |
| LEVEL 28           | SV28-01              | SV28-02        | SV28-03        | SV28-03A    | SV28-05        | SV28-06        | SV28-07                   | SV28-08    | SV28-09     | SV28-10     |  |
|                    | D1                   | D2             | D3             | D5          | D4             | C3             | A4                        | B4         | B12         | B8          |  |
| LEVEL 27           | SV27-01              | SV27-02        | SV27-03        | SV27-03A    | SV27-05        | SV27-06        | SV27-07                   | SV27-08    | SV27-09     | SV27-10     |  |
|                    | D2                   | D4             | D1             | D6          | D3             | C3             | A2                        | B4         | B11         | B6          |  |
| LEVEL 26           | SV26-01              | SV26-02        | SV26-03        | SV26-03A    | SV26-05        | SV26-06        | SV26-07                   | SV26-08    | SV26-09     | SV26-10     |  |
|                    | D3                   | D1             | D3             | D8          | D1             | C1             | A4                        | B2         | B9          | B5          |  |
| LEVEL 25           | SV25-01<br>D1        | SV25-02<br>D3  | SV25-03<br>D1  | Break Tank  | SV25-05<br>D2  | SV25-06<br>C2  | SV25-07<br>A1             | Break Tank |             |             |  |
| LEVEL 23A          | SV23A-01<br>D4       | SV23A-02<br>D1 | SV23A-03<br>D2 | Dieak laiik | SV23A-05<br>D4 | SV23A-06<br>C3 | SV23A-07<br>A3            |            | DIEAK TATIK |             |  |
| LEVEL 23           | SV23-01              | SV23-02        | SV23-03        | SV23-03A    | SV23-05        | SV23-06        | SV23-07                   | SV23-08    | SV23-09     | SV23-10     |  |
|                    | D3                   | D4             | D4             | D8          | D1             | C1             | A1                        | B1         | B10         | B6          |  |
| LEVEL 22           | SV22-01              | SV22-02        | SV22-03        | SV22-03A    | SV22-05        | SV22-06        | SV22-07                   | SV22-08    | SV22-09     | SV22-10     |  |
|                    | D1                   | D2             | D3             | D5          | D4             | C3             | A4                        | B4         | B12         | B8          |  |
| LEVEL 21           | SV21-01              | SV21-02        | SV21-03        | SV21-03A    | SV21-05        | SV21-06        | SV21-07                   | SV21-08    | SV21-09     | SV21-10     |  |
|                    | D2                   | D4             | D1             | D6          | D3             | C3             | A2                        | B4         | B11         | B6          |  |
| LEVEL 20           | SV20-01              | SV20-02        | SV20-03        | SV20-03A    | SV20-05        | SV20-06        | SV20-07                   | SV20-08    | SV20-09     | SV20-10     |  |
|                    | D3                   | D1             | D3             | D8          | D1             | C1             | A4                        | B2         | B9          | B5          |  |
| LEVEL 19           | SV19-01              | SV19-02        | SV19-03        | SV19-03A    | SV19-05        | SV19-06        | SV19-07                   | SV19-08    | SV19-09     | SV19-10     |  |
|                    | D1                   | D3             | D1             | D6          | D2             | C2             | A1                        | B1         | B12         | B7          |  |
| LEVEL 18           | SV18-01              | SV18-02        | SV18-03        | SV18-03A    | SV18-05        | SV18-06        | SV18-07                   | SV18-08    | SV18-09     | SV18-10     |  |
|                    | D4                   | D1             | D2             | D7          | D4             | C3             | A3                        | B3         | B10         | B5          |  |
| LEVEL 17           | SV17-01              | SV17-02        | SV17-03        | SV17-03A    | SV17-05        | SV17-06        | SV17-07                   | SV17-08    | SV17-09     | SV17-10     |  |
|                    | D3                   | D4             | D4             | D8          | D1             | C1             | A1                        | B1         | B10         | B6          |  |
| LEVEL 16           | SV16-01              | SV16-02        | SV16-03        | SV16-03A    | SV16-05        | SV16-06        | SV16-07                   | SV16-08    | SV16-09     | SV16-10     |  |
|                    | D1                   | D2             | D3             | D5          | D4             | C3             | A4                        | B4         | B12         | B8          |  |
| LEVEL 15           | SV15-01              | SV15-02        | SV15-03        | SV15-03A    | SV15-05        | SV15-06        | SV15-07                   | SV15-08    | SV15-09     | SV15-10     |  |
|                    | D2                   | D4             | D1             | D6          | D3             | C3             | A2                        | B4         | B11         | B6          |  |
| LEVEL 13A          | SV13A-01             | SV13A-02       | SV13A-03       | SV13A-03A   | SV13A-05       | SV13A-06       | SV13A-07                  | SV13A-08   | SV13A-09    | SV13A-10    |  |
|                    | D3                   | D1             | D3             | D8          | D1             | C1             | A4                        | B2         | B9          | B5          |  |
| LEVEL 13           | SV13-01              | SV13-02        | SV13-03        | SV13-03A    | SV13-05        | SV13-06        | SV13-07                   | SV13-08    | SV13-09     | SV13-10     |  |
|                    | D1                   | D3             | D1             | D6          | D2             | C2             | A1                        | B1         | B12         | B7          |  |
| LEVEL 12           | SV12-01              | SV12-02        | SV12-03        | SV12-03A    | SV12-05        | SV12-06        | SV12-07                   | SV12-08    | SV12-09     | SV12-10     |  |
|                    | D4                   | D1             | D2             | D7          | D4             | C3             | A3                        | B3         | B10         | B5          |  |
| LEVEL 11           | SV11-01              | SV11-02        | SV11-03        | SV11-03A    | SV11-05        | SV11-06        | SV11-07                   | SV11-08    | SV11-09     | SV11-10     |  |
|                    | D3                   | D4             | D4             | D8          | D1             | C1             | A1                        | B1         | B10         | B6          |  |
| LEVEL 10           | SV10-01              | SV10-02        | SV10-03        | SV10-03A    | SV10-05        | SV10-06        | SV10-07                   | SV10-08    | SV10-09     | SV10-10     |  |
|                    | D1                   | D2             | D3             | D5          | D4             | C3             | A4                        | B4         | B12         | B8          |  |
| LEVEL 9            | SV09-01              | SV09-02        | SV09-03        | SV09-03A    | SV09-05        | SV09-06        | SV09-07                   | SV09-08    | SV09-09     | SV09-10     |  |
|                    | D2                   | D4             | D1             | D6          | D3             | C3             | A2                        | B4         | B11         | B6          |  |
| LEVEL 8<br>LEVEL 7 |                      |                |                |             |                |                |                           |            | GARDE       | N LOUNGE    |  |
| LEVEL 6<br>LEVEL 5 |                      |                |                |             |                |                |                           |            |             | CARPARK     |  |
| LEVEL 3A           |                      |                |                |             |                |                |                           |            |             |             |  |
| LEVEL 3            |                      |                |                |             |                |                |                           |            |             |             |  |
| LEVEL 1            |                      |                |                |             |                |                |                           |            | RET         | TAIL OFFICE |  |
| LG1                |                      |                |                |             |                |                |                           |            |             | LOBBY       |  |