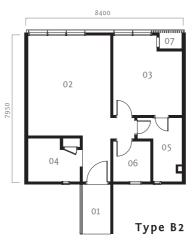

# Type B

approx built-up 764 sq ft / 71 sm unit 09

- 01 Entrance
- 02 Office
- 03 Meeting Room
- 04 Pantry
- 05 Toilet
- 06 Utility
- 07 A/C Ledge

Type B - Layouts above are identical except for location of windows and A/C ledges.

Utility rooms and toilets have no windows.

Type B - Layouts above are identical except for location of windows and A/C ledges. Pantries have no windows.