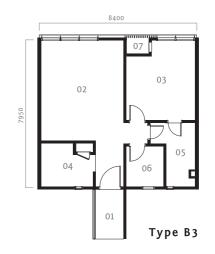

# Type C

approx built-up 678 sq ft / 63 sm unit 06

- 01 Entrance
  02 Office
  03 Meeting Room
  04 Pantry
  05 Toilet
  06 Utility
  07 A/C Ledge

Type C - Layouts above are identical except for location of windows and A/C ledges.

Utility rooms and toilets have no windows.

Type B - Layouts above are identical except for location of windows and A/C ledges. Pantries have no windows.