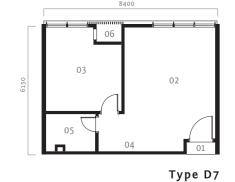

# Type D

approx built-up 549 sq ft / 51 sm unit 01, 02, 03 & 05

- 01 Entrance 02 Office 03 Meeting Room 04 Pantry 05 Toilet 06 A/C Ledge

Type D1

Type D3

Type D4

Type D - Layouts above are identical except for location of windows, A/C ledges and entrances.

# Type D

approx built-up 549 sq ft / 51 sm unit 03A

- 01 Entrance
- 02 Office
- 03 Meeting Room
- 04 Pantry
- 05 Toilet
- 06 A/C Ledge

Type D5

Type D - Layouts above are identical except for location of windows, A/C ledges and entrances.