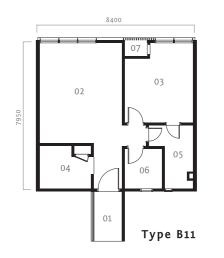

# Type B

approx built-up 764 sq ft / 71 sm unit 09

- 01 Entrance
- 02 Office
- 03 Meeting Room
- 04 Pantry
- 05 Toilet
- 06 Utility
- 07 A/C Ledge

Type B - Layouts above are identical except for location of windows and A/C ledges.