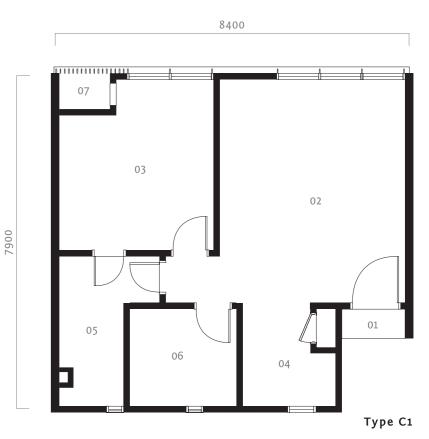

# Type D

approx built-up 549 sq ft / 51 sm unit 01, 02, 03 & 05

- 01 Entrance 02 Office 03 Meeting Room 04 Pantry 05 Toilet 06 A/C Ledge

Type D1

Type D3

Type D4

Type D - Layouts above are identical except for location of windows, A/C ledges and entrances.