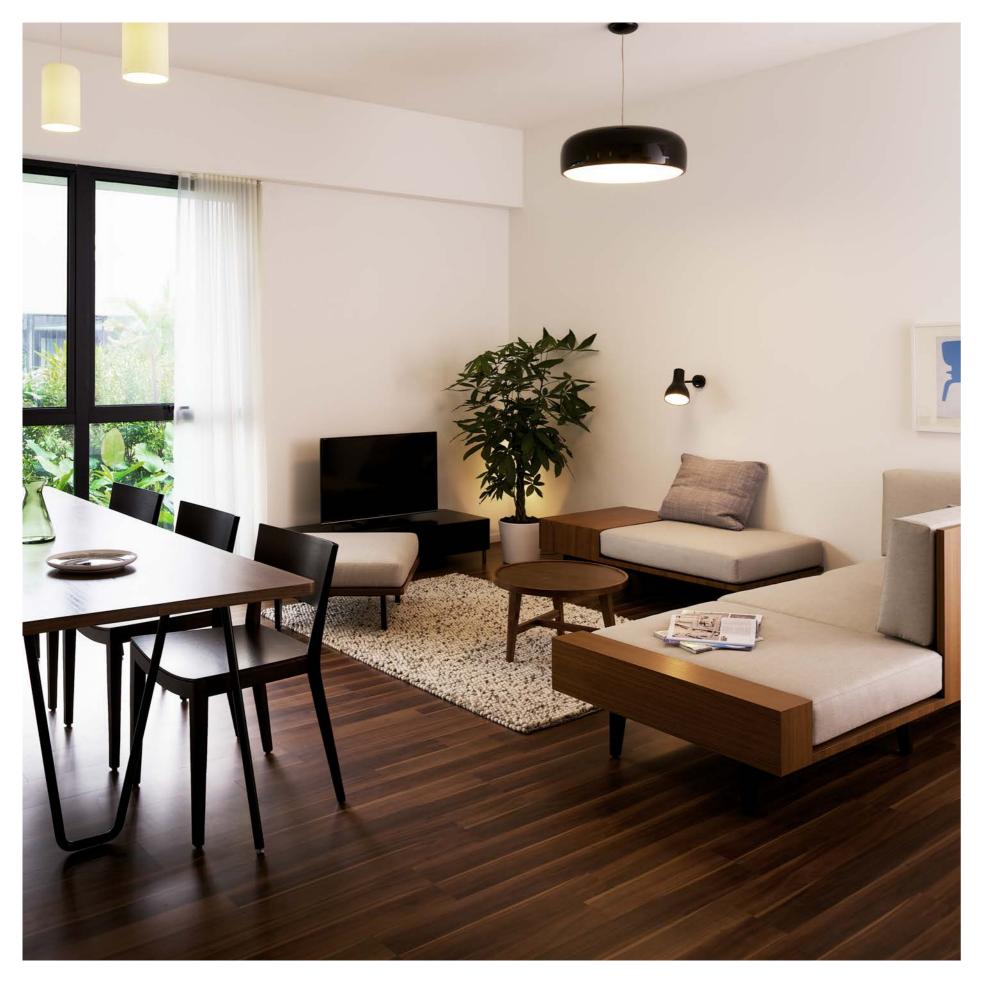

# Type A

approx built-up 1,044 sq ft / 97 sm unit 07

- 01 Entrance
  02 Office
  03 Meeting Room
  04 Manager's Room
  05 Pantry
  06 Toilet 1
  07 Toilet 2
  08 Dry Yard
  09 Utility
  10 A/C Ledge

Type A - Layouts above are identical except for location of windows.