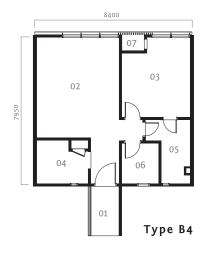

# Type B

approx built-up 764 sq ft / 71 sm unit 10

- 01 Entrance
- 02 Office
- 03 Meeting Room
- 04 Pantry 05 Toilet 06 Utility

Utility rooms and toilets have no windows.

Type B - Layouts above are identical except for location of windows and A/C ledges. Pantries have no windows.