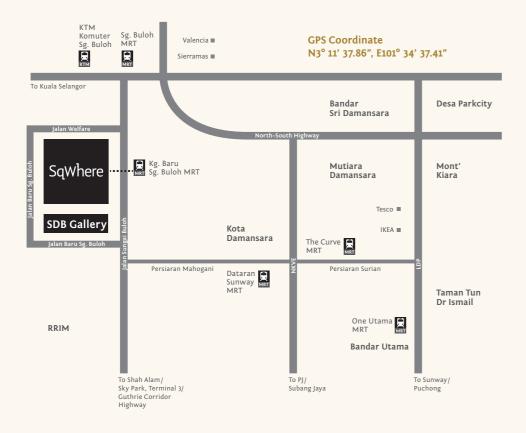

### We bring you closer

SqWhere is directly linked to Kampung Baru Sungai Buloh MRT Station, with easy accessibility to major highways, namely NKVE, LDP, MRR2, SPRINT and Guthrie Corridor. Neighbouring this development are some of the best colleges and international schools such as SEGI College, Masterskill College, elc International School and Sri KDU International School, while several commercial hubs are situated around 15 minutes away.