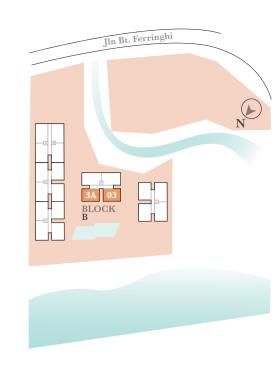

# site plan

## Ground Floor

- 01 Porte Cochere Waiting Lounge **Guard House**
- 02 Sungai Satu
- Management Office
- 03 Guppy Pond 04 Strolling Path
- 05 Monkey Park Tree House Sunken Trampoline
- River Rehabilitation 06 Children's Playground

## 1st Floor (Podium)

- 07 Gym By The River
- 08 Club House
- 09 Communal Area 10 Swimming Pool
- 11 Wading Pool Toddler's Pool

 $1.160 \, \text{sf}$  $108\,\mathrm{sm}$ 

Block A1 Block C

A1-02-3A C-02-03 C-02-3A A1-03-3A C-03-03 C-03-3A C-3A-03 C-3A-3A C-05-03 C-05-3A