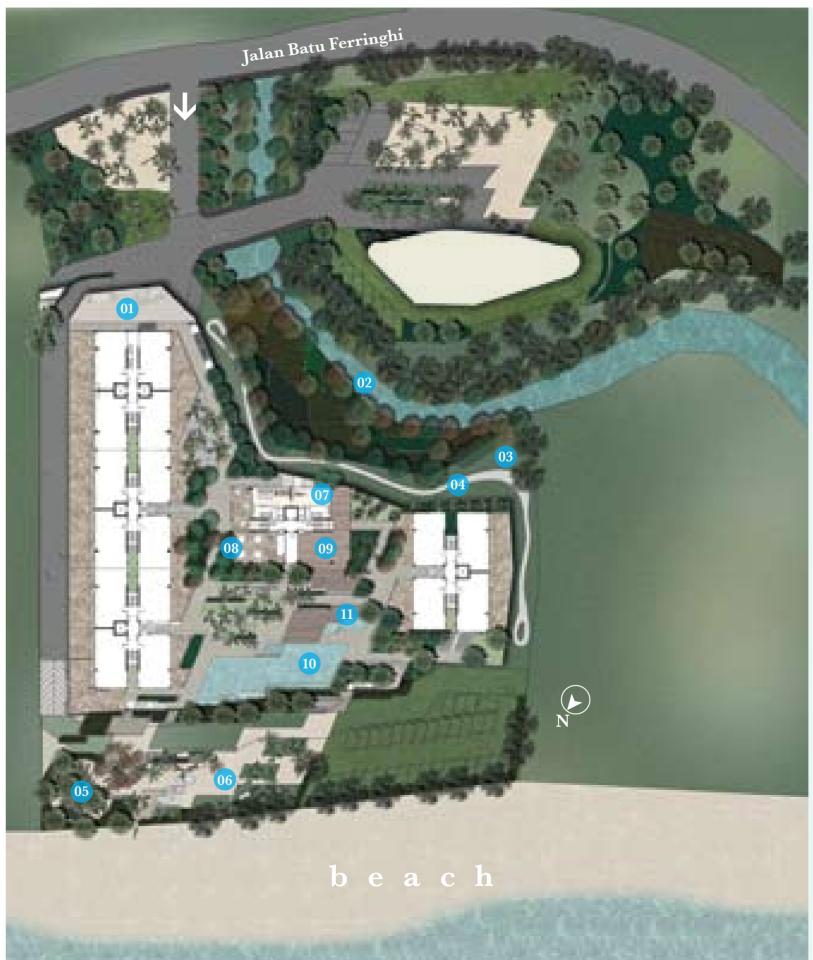

# site plan

## Ground Floor

- 01 Porte Cochere Waiting Lounge **Guard House**
- 02 Sungai Satu
- Management Office
- 03 Guppy Pond 04 Strolling Path
- 05 Monkey Park Tree House Sunken Trampoline
- River Rehabilitation 06 Children's Playground

## 1st Floor (Podium)

- 07 Gym By The River
- 08 Club House
- 09 Communal Area 10 Swimming Pool
- 11 Wading Pool Toddler's Pool

 $1.160 \, \text{sf}$  $108\,\mathrm{sm}$ 

Block A1 Block C

A1-02-3A C-02-03 C-02-3A A1-03-3A C-03-03 C-03-3A C-3A-03 C-3A-3A C-05-03 C-05-3A