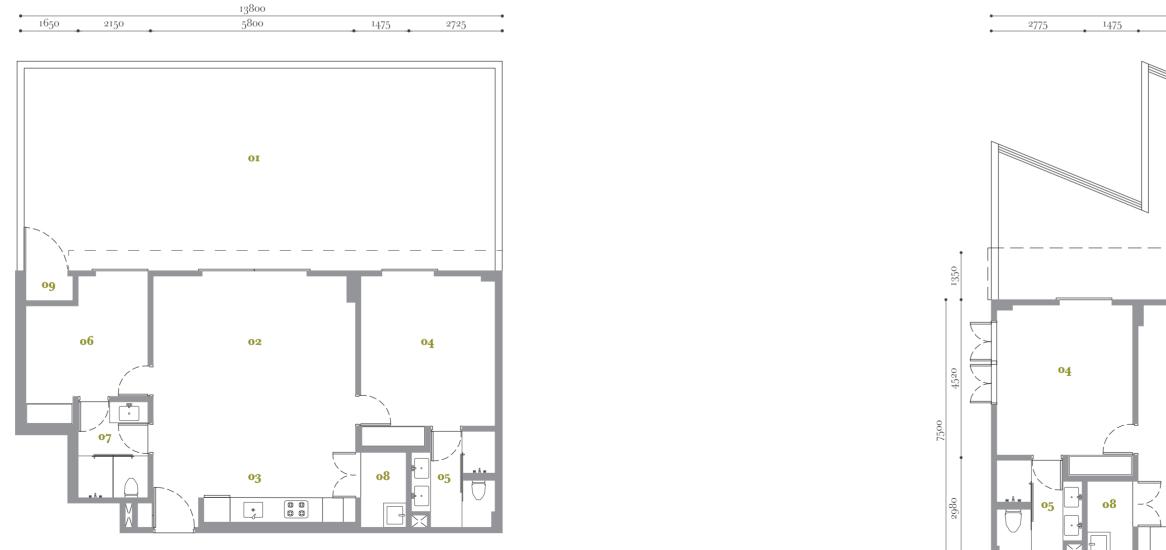

o6 Room 2

o8 Utility

og A/C Ledge

o<sub>7</sub> Washroom 2

or Balcony 02 Open Lounge

o<sub>3</sub> Pantry

o<sub>4</sub> Room 1 o<sub>5</sub> Washroom 1 **TYPE** 

 $2 \, \mathbf{rooms}$ 

 $1.146 \, \text{sf}$ 

 $106 \mathrm{sm}$ 

Block A1 Block A2

A1-02-03 A2-02-03 A2-02-3A A1-03-03 A2-03-03 A2-03-3A A2-3A-03 A2-3A-3A A2-05-03 A2-05-3A

A2-06-03

or Balcony 02 Open Lounge

o<sub>5</sub> Washroom 1

o<sub>7</sub> Washroom 2 o8 Utility o<sub>3</sub> Pantry o<sub>4</sub> Room 1

og A/C Ledge

o6 Room 2

12450 2775 1475 4500 1300 2400

**TYPE** 

2 rooms built-up  $1.231 \, sf/$  $114 \mathrm{sm}$ 

Block A1 Block A3 Block C A1-02-02 A3-10-3A C-02-02 A1-03-02 C-03-02C-3A-02 C-05-02