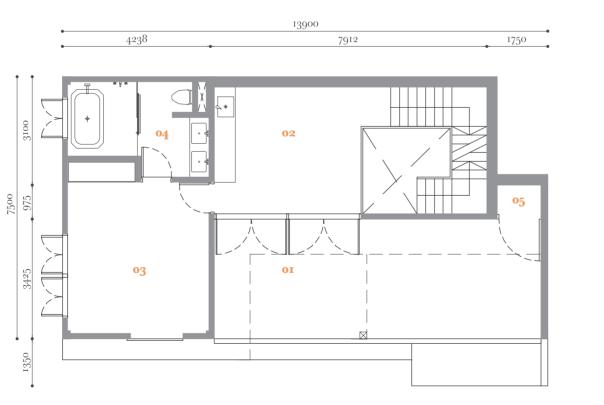

o6 Room 2

o8 Utility

og A/C Ledge

o<sub>7</sub> Washroom 2

or Balcony 02 Open Lounge

o<sub>3</sub> Pantry

o<sub>4</sub> Room 1 o<sub>5</sub> Washroom 1 **TYPE** 

 $2 \, \mathbf{rooms}$ 