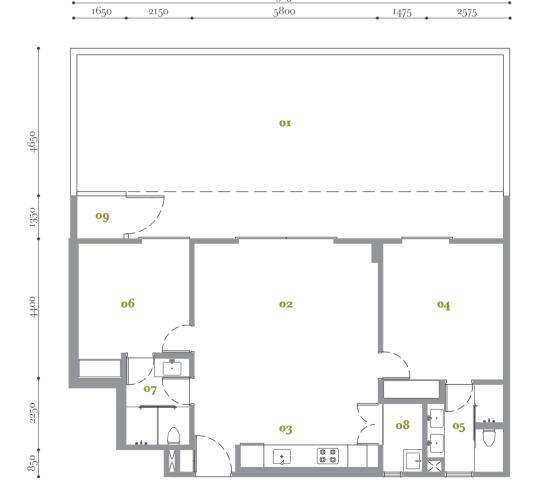

o6 Room 2

o8 Utility

og A/C Ledge

o<sub>7</sub> Washroom 2

or Balcony 02 Open Lounge

o<sub>3</sub> Pantry

o<sub>4</sub> Room 1 o<sub>5</sub> Washroom 1 **TYPE** 

 $2 \, \mathbf{rooms}$ 

 $1.146 \, \text{sf}$ 

 $106 \mathrm{sm}$ 

Block A1 Block A2

A1-02-03 A2-02-03 A2-02-3A A1-03-03 A2-03-03 A2-03-3A A2-3A-03 A2-3A-3A A2-05-03 A2-05-3A

A2-06-03

or Balcony 02 Open Lounge

o<sub>5</sub> Washroom 1

o<sub>7</sub> Washroom 2 o8 Utility o<sub>3</sub> Pantry o<sub>4</sub> Room 1

og A/C Ledge

o6 Room 2

12450 2775 1475 4500 1300 2400

**TYPE** 

2 rooms built-up  $1.231 \, sf/$  $114 \mathrm{sm}$ 

Block A1 Block A3 Block C A1-02-02 A3-10-3A C-02-02 A1-03-02 C-03-02C-3A-02 C-05-02