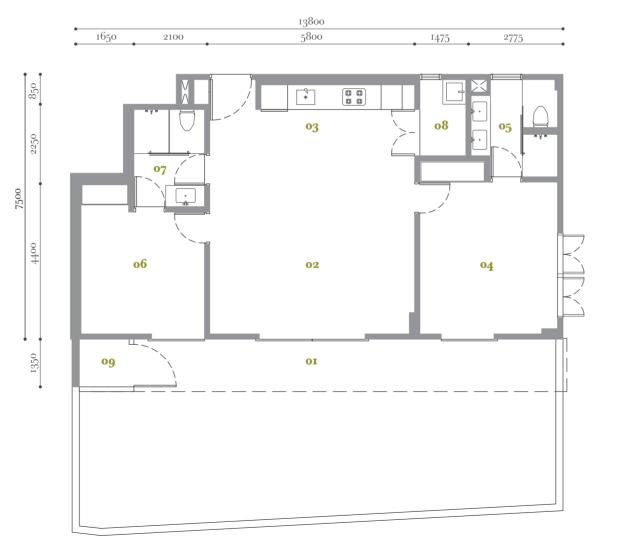

oi Podium Terrace 02 Open Lounge

o6 Room 2 o<sub>7</sub> Washroom 2

o<sub>3</sub> Pantry o<sub>4</sub> Room 1

o8 Utility og A/C Ledge o<sub>5</sub> Washroom 1

built-up 1,741 sf / 162 sm

Block C

G-01-01

or Podium Terrace of Room 2
or Open Lounge of Washroom 2
or Pantry of Room 1
or Podium Terrace of Room 2
or Washroom 3
or Washro

 $^{\text{TYPE}}$ 

Block C C-01-02

built-up 1,817 sf / 169 sm

or Podium Terrace of Room 2
or Open Lounge or Washroom 2
or Pantry or Utility
or Room 1 or A/C Ledge
or Washroom 1

o7 Washroom 2 o8 Utility o9 A/C Ledge