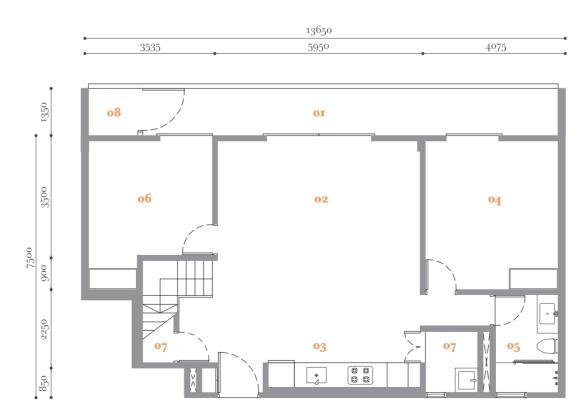

# executive suites

2,322 sf / 216 sm

Block A1 Block A2 Block C A1-3A-3A A2-07-3A C-06-03

C-06-3A

o6 Room 3

o<sub>7</sub> Utility

or Balcony 02 Open Lounge

o<sub>3</sub> Pantry o<sub>4</sub> Room 2 o<sub>5</sub> Washroom 2

o8 A/C Ledge

or Roof Terrace 02 Open Lounge

og Pantry

**TYPE** 

 $3 \, \mathbf{rooms}$ built-up 2,294 sf/ 213 sm

Block A1 Block A2

A1-3A-03 A2-07-03

or Balcony 02 Open Lounge

o6 Room 3 o7 Utility o8 A/C Ledge

o<sub>3</sub> Pantry o<sub>4</sub> Room 2

o<sub>5</sub> Washroom 2

or Roof Terrace 02 Open Lounge

o<sub>3</sub> Pantry

o<sub>4</sub> Room 1

o<sub>5</sub> Washroom 1 o<sub>6</sub> A/C Ledge