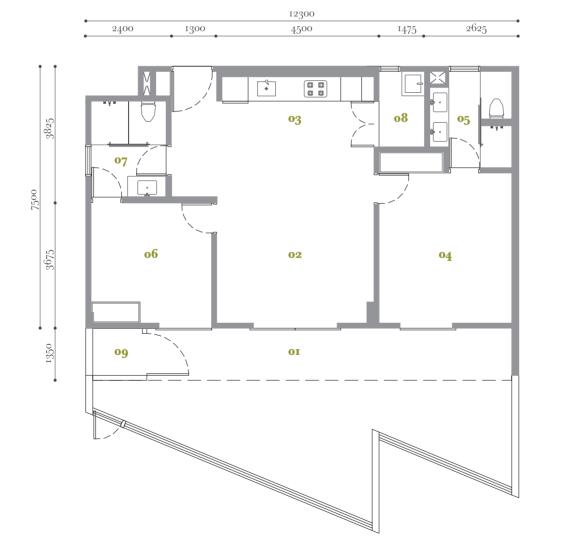

 $1.146 \, \text{sf}$ 

 $106 \mathrm{sm}$ 

Block A1 Block A2

A1-02-03 A2-02-03 A2-02-3A A1-03-03 A2-03-03 A2-03-3A A2-3A-03 A2-3A-3A A2-05-03 A2-05-3A

A2-06-03

or Balcony 02 Open Lounge

o<sub>5</sub> Washroom 1

o<sub>7</sub> Washroom 2 o8 Utility o<sub>3</sub> Pantry o<sub>4</sub> Room 1

og A/C Ledge

o6 Room 2

12450 2775 1475 4500 1300 2400

**TYPE** 

2 rooms built-up  $1.231 \, sf/$  $114 \mathrm{sm}$ 

Block A1 Block A3 Block C A1-02-02 A3-10-3A C-02-02 A1-03-02 C-03-02C-3A-02 C-05-02