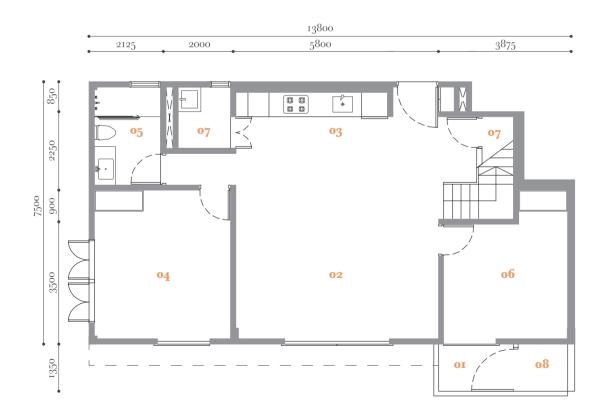

# podium suites

built-up 1,484 sf / 138 sm

Block A1

A1-01-3A

or Podium Terrace of Room 2 02 Open Lounge o<sub>7</sub> Washroom 2

o3 Pantry
o4 Room 1
o5 Washroom 1

**TYPE** 

 $2 \, \mathbf{rooms}$ 

built-up 1,509 sf / 140 sm

A1-01-03

or Podium Terrace 02 Open Lounge

o3 Pantry
o4 Room 1
o5 Washroom 1

**Block A1** 

og A/C Ledge

o6 Room 2

o8 Utility

o<sub>7</sub> Washroom 2

12450 2775 1475 4500 1300 2400

o8 Utility

og A/C Ledge

**TYPE** 

 $2 \, \mathbf{rooms}$ 

built-up 2,725 sf / 253 sm

A1-01-02

Block A1

oi Podium Terrace 02 Open Lounge

o<sub>7</sub> Washroom 2 o8 Utility

o<sub>3</sub> Pantry o<sub>4</sub> Room 1

o<sub>5</sub> Washroom 1

o6 Room 2

og A/C Ledge

**TYPE** 

Block A1 Block A2 A1-01-01 A2-01-01

A2-01-02

built-up 1,911 sf / 178 sm

or Podium Terrace of Room 2 o7 Washroom 2

o3 Pantry
o4 Room 1
o5 Washroom 1

02 Open Lounge

o8 Utility og A/C Ledge

built-up 1,503 sf / 140 sm