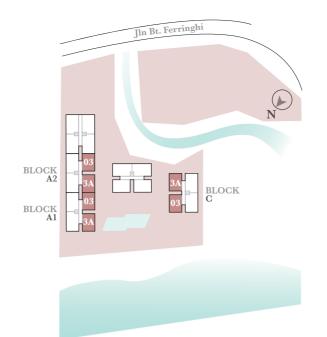

# site plan

## Ground Floor

- 01 Porte Cochere Waiting Lounge **Guard House**
- 02 Sungai Satu
- Management Office
- 03 Guppy Pond 04 Strolling Path
- 05 Monkey Park Tree House Sunken Trampoline
- River Rehabilitation 06 Children's Playground

## 1st Floor (Podium)

- 07 Gym By The River
- 08 Club House
- 09 Communal Area 10 Swimming Pool
- 11 Wading Pool Toddler's Pool

 $1.160 \, \text{sf}$  $108\,\mathrm{sm}$ 

Block A1 Block C

A1-02-3A C-02-03 C-02-3A A1-03-3A C-03-03 C-03-3A C-3A-03 C-3A-3A C-05-03 C-05-3A