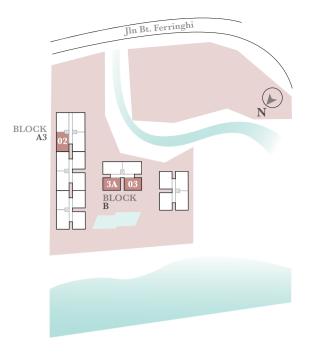

# site plan

## Ground Floor

- 01 Porte Cochere Waiting Lounge **Guard House**
- 02 Sungai Satu
- Management Office
- 03 Guppy Pond 04 Strolling Path
- 05 Monkey Park Tree House Sunken Trampoline
- River Rehabilitation 06 Children's Playground

## 1st Floor (Podium)

- 07 Gym By The River
- 08 Club House
- 09 Communal Area 10 Swimming Pool
- 11 Wading Pool Toddler's Pool

 $1.160 \, \text{sf}$  $108\,\mathrm{sm}$ 

Block A1 Block C

A1-02-3A C-02-03 C-02-3A A1-03-3A C-03-03 C-03-3A C-3A-03 C-3A-3A C-05-03 C-05-3A