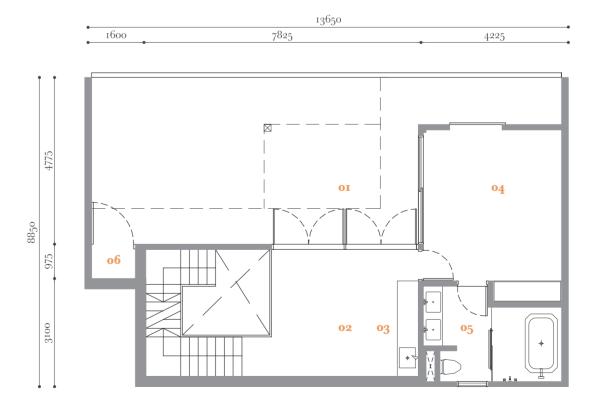

# executive suites

2,322 sf / 216 sm

Block A1 Block A2 Block C A1-3A-3A A2-07-3A C-06-03

C-06-3A

o6 Room 3

o<sub>7</sub> Utility

or Balcony 02 Open Lounge

o<sub>3</sub> Pantry o<sub>4</sub> Room 2 o<sub>5</sub> Washroom 2

o8 A/C Ledge

or Roof Terrace 02 Open Lounge

og Pantry

**TYPE** 

 $3 \, \mathbf{rooms}$ built-up 2,294 sf/ 213 sm

Block A1 Block A2

A1-3A-03 A2-07-03

or Balcony 02 Open Lounge

o6 Room 3 o7 Utility o8 A/C Ledge

o<sub>3</sub> Pantry o<sub>4</sub> Room 2

o<sub>5</sub> Washroom 2

or Roof Terrace 02 Open Lounge

o<sub>3</sub> Pantry

o<sub>4</sub> Room 1

o<sub>5</sub> Washroom 1 o<sub>6</sub> A/C Ledge