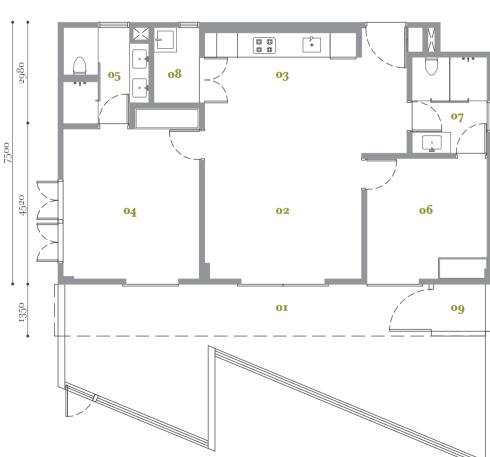

o6 Room 2

o8 Utility

og A/C Ledge

o<sub>7</sub> Washroom 2

or Balcony 02 Open Lounge

o<sub>3</sub> Pantry

o<sub>4</sub> Room 1 o<sub>5</sub> Washroom 1 **TYPE** 

 $2 \, \mathbf{rooms}$ 