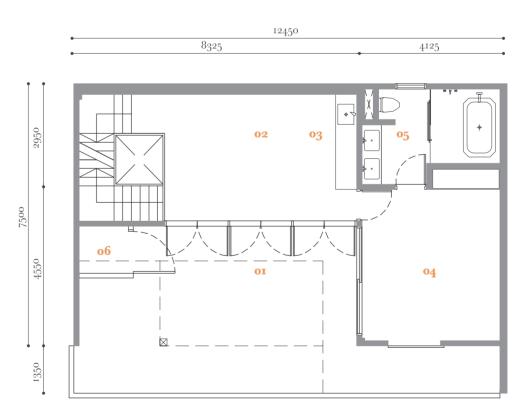

# podium suites

built-up 1,484 sf / 138 sm

Block A1

A1-01-3A

or Podium Terrace of Room 2 02 Open Lounge o<sub>7</sub> Washroom 2

o3 Pantry
o4 Room 1
o5 Washroom 1

**TYPE** 

 $2 \, \mathbf{rooms}$ 