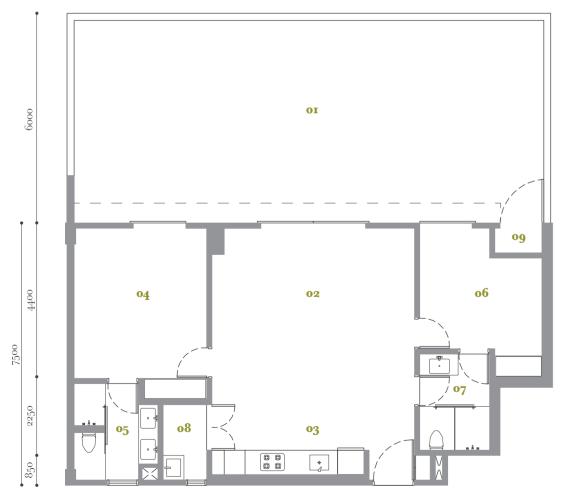

# podium suites

built-up 1,484 sf / 138 sm

Block A1

A1-01-3A

or Podium Terrace of Room 2 02 Open Lounge o<sub>7</sub> Washroom 2

o3 Pantry
o4 Room 1
o5 Washroom 1

**TYPE** 

 $2 \, \mathbf{rooms}$ 

built-up 1,509 sf / 140 sm

A1-01-03

or Podium Terrace 02 Open Lounge

o3 Pantry
o4 Room 1
o5 Washroom 1

**Block A1** 

og A/C Ledge

o6 Room 2

o8 Utility

o<sub>7</sub> Washroom 2

12450 2775 1475 4500 1300 2400

o8 Utility

og A/C Ledge

**TYPE** 

 $2 \, \mathbf{rooms}$ 

built-up 2,725 sf / 253 sm

A1-01-02

Block A1

oi Podium Terrace 02 Open Lounge

o<sub>7</sub> Washroom 2 o8 Utility

o<sub>3</sub> Pantry o<sub>4</sub> Room 1

o<sub>5</sub> Washroom 1

o6 Room 2

og A/C Ledge

**TYPE** 