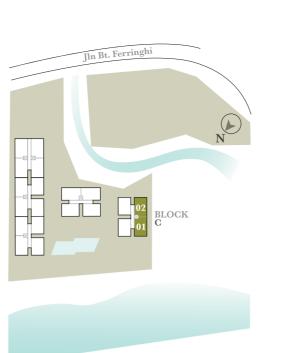

# site plan

## Ground Floor

- 01 Porte Cochere Waiting Lounge **Guard House**
- 02 Sungai Satu
- Management Office
- 03 Guppy Pond 04 Strolling Path
- 05 Monkey Park Tree House Sunken Trampoline
- River Rehabilitation 06 Children's Playground

## 1st Floor (Podium)

- 07 Gym By The River
- 08 Club House
- 09 Communal Area 10 Swimming Pool
- 11 Wading Pool Toddler's Pool

 $1.160 \, \text{sf}$  $108\,\mathrm{sm}$ 

Block A1 Block C

A1-02-3A C-02-03 C-02-3A A1-03-3A C-03-03 C-03-3A C-3A-03 C-3A-3A C-05-03 C-05-3A