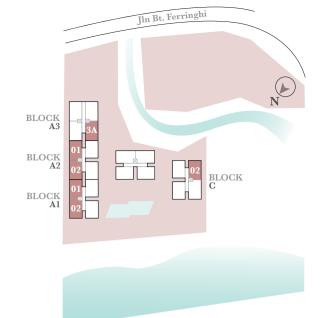

# site plan

## Ground Floor

- 01 Porte Cochere Waiting Lounge **Guard House**
- 02 Sungai Satu
- Management Office
- 03 Guppy Pond 04 Strolling Path
- 05 Monkey Park Tree House Sunken Trampoline
- River Rehabilitation 06 Children's Playground

## 1st Floor (Podium)

- 07 Gym By The River
- 08 Club House
- 09 Communal Area 10 Swimming Pool
- 11 Wading Pool Toddler's Pool

 $1.160 \, \text{sf}$  $108\,\mathrm{sm}$ 

Block A1 Block C

A1-02-3A C-02-03 C-02-3A A1-03-3A C-03-03 C-03-3A C-3A-03 C-3A-3A C-05-03 C-05-3A