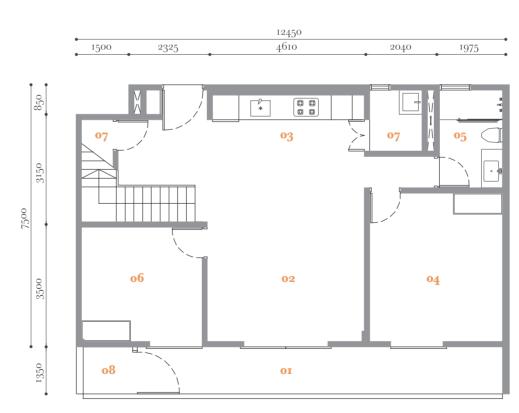

o6 Room 2

o8 Utility

og A/C Ledge

o<sub>7</sub> Washroom 2

or Balcony 02 Open Lounge

o<sub>3</sub> Pantry

o<sub>4</sub> Room 1 o<sub>5</sub> Washroom 1 **TYPE** 

 $2 \, \mathbf{rooms}$ 