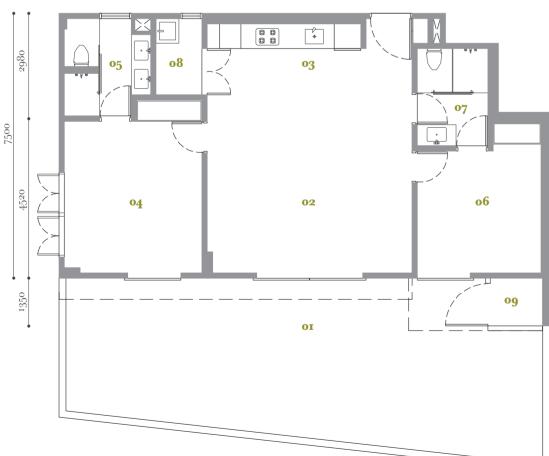

oi Podium Terrace 02 Open Lounge

o6 Room 2 o<sub>7</sub> Washroom 2

o<sub>3</sub> Pantry o<sub>4</sub> Room 1

o8 Utility og A/C Ledge o<sub>5</sub> Washroom 1

built-up 1,741 sf / 162 sm

Block C

G-01-01

or Podium Terrace of Room 2
or Open Lounge of Washroom 2
or Pantry of Room 1
or Podium Terrace of Room 2
or Washroom 3
or Washro

 $^{\text{TYPE}}$ 

Block C C-01-02

built-up 1,817 sf / 169 sm

or Podium Terrace of Room 2
or Open Lounge or Washroom 2
or Pantry or Utility
or Room 1 or A/C Ledge
or Washroom 1

o7 Washroom 2 o8 Utility o9 A/C Ledge