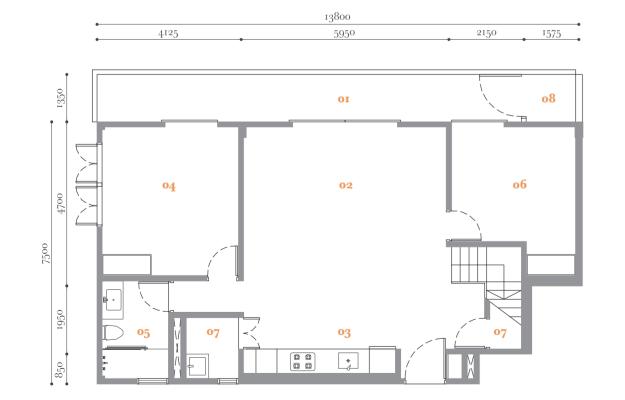

# executive suites

2,322 sf / 216 sm

Block A1 Block A2 Block C A1-3A-3A A2-07-3A C-06-03

C-06-3A

o6 Room 3

o<sub>7</sub> Utility

or Balcony 02 Open Lounge

o<sub>3</sub> Pantry o<sub>4</sub> Room 2 o<sub>5</sub> Washroom 2