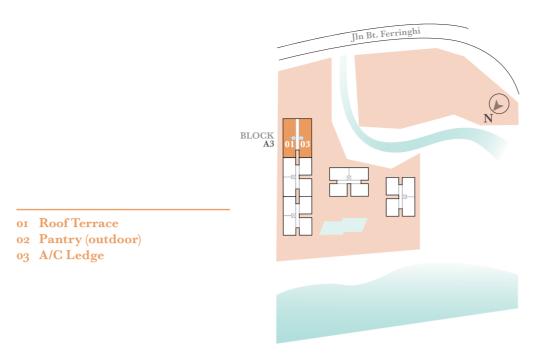

# site plan

## Ground Floor

- 01 Porte Cochere Waiting Lounge **Guard House**
- 02 Sungai Satu
- Management Office
- 03 Guppy Pond 04 Strolling Path
- 05 Monkey Park Tree House Sunken Trampoline
- River Rehabilitation 06 Children's Playground

## 1st Floor (Podium)

- 07 Gym By The River
- 08 Club House
- 09 Communal Area 10 Swimming Pool
- 11 Wading Pool Toddler's Pool

 $1.160 \, \text{sf}$  $108\,\mathrm{sm}$ 

Block A1 Block C

A1-02-3A C-02-03 C-02-3A A1-03-3A C-03-03 C-03-3A C-3A-03 C-3A-3A C-05-03 C-05-3A