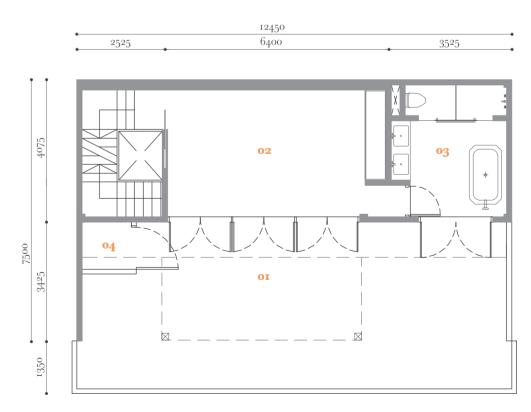

## Ground Floor

- 01 Porte Cochere Waiting Lounge **Guard House**
- 02 Sungai Satu
- Management Office
- 03 Guppy Pond 04 Strolling Path
- 05 Monkey Park Tree House Sunken Trampoline
- River Rehabilitation 06 Children's Playground

## 1st Floor (Podium)

- 07 Gym By The River
- 08 Club House
- 09 Communal Area 10 Swimming Pool
- 11 Wading Pool Toddler's Pool

 $1.160 \, \text{sf}$  $108\,\mathrm{sm}$ 

Block A1 Block C

A1-02-3A C-02-03 C-02-3A A1-03-3A C-03-03 C-03-3A C-3A-03 C-3A-3A C-05-03 C-05-3A