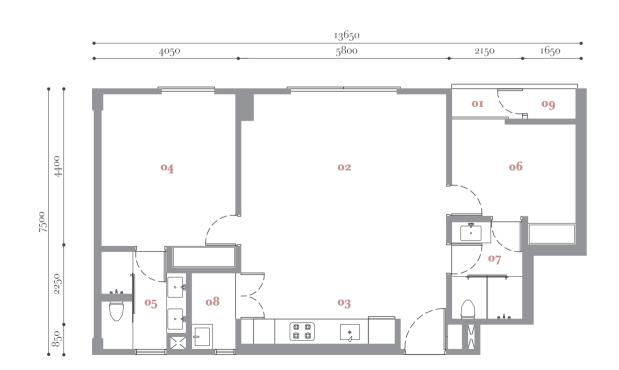

or Balcony 02 Open Lounge

o<sub>7</sub> Washroom 2 o8 Utility

o<sub>3</sub> Pantry o<sub>4</sub> Room 1

o<sub>5</sub> Washroom 1

o6 Room 2

og A/C Ledge

**TYPE** 

built-up  $1.217 \, \text{sf}$  $113 \, \mathrm{sm}$ 

Block A1 Block A2 Block A3 A1-02-01 A2-02-01 A2-02-02 A3-02-3A A1-03-01 A2-03-01 A2-03-02 A3-03-3A A2-3A-01 A2-3A-02 A3-3A-3A A2-05-01 A2-05-02 A3-05-3A A3-06-3A A2-06-01 A3-07-3A A3-08-3A

or Balcony 02 Open Lounge o<sub>3</sub> Pantry