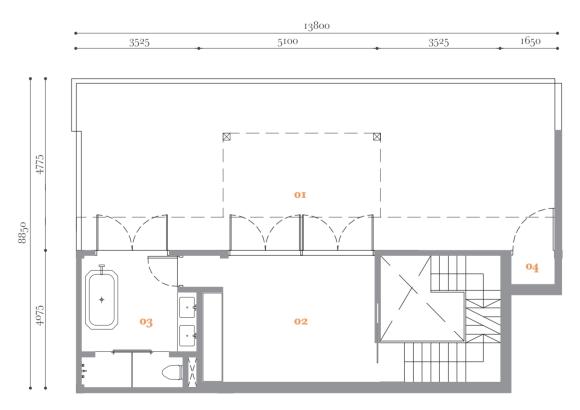

# executive suites

2,322 sf / 216 sm

Block A1 Block A2 Block C A1-3A-3A A2-07-3A C-06-03

C-06-3A

o6 Room 3

o<sub>7</sub> Utility

or Balcony 02 Open Lounge

o<sub>3</sub> Pantry o<sub>4</sub> Room 2 o<sub>5</sub> Washroom 2

o8 A/C Ledge

or Roof Terrace 02 Open Lounge

og Pantry

**TYPE** 

 $3 \, \mathbf{rooms}$ built-up 2,294 sf/ 213 sm

Block A1 Block A2

A1-3A-03 A2-07-03

or Balcony 02 Open Lounge

o6 Room 3 o7 Utility o8 A/C Ledge

o<sub>3</sub> Pantry o<sub>4</sub> Room 2

o<sub>5</sub> Washroom 2

or Roof Terrace 02 Open Lounge

o<sub>3</sub> Pantry

o<sub>4</sub> Room 1

o<sub>5</sub> Washroom 1 o<sub>6</sub> A/C Ledge