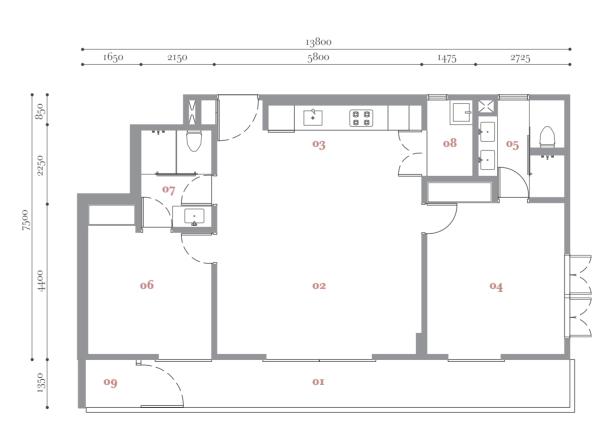

o<sub>7</sub> Washroom 2 o8 Utility o<sub>3</sub> Pantry o<sub>4</sub> Room 1

og A/C Ledge

o6 Room 2

12450 2775 1475 4500 1300 2400

**TYPE** 

2 rooms built-up  $1.231 \, sf/$  $114 \mathrm{sm}$ 

Block A1 Block A3 Block C A1-02-02 A3-10-3A C-02-02 A1-03-02 C-03-02C-3A-02 C-05-02

or Balcony 02 Open Lounge

o<sub>7</sub> Washroom 2 o8 Utility

o<sub>3</sub> Pantry o<sub>4</sub> Room 1

o<sub>5</sub> Washroom 1

o6 Room 2

og A/C Ledge

**TYPE** 

built-up  $1.217 \, \text{sf}$  $113 \, \mathrm{sm}$ 

Block A1 Block A2 Block A3 A1-02-01 A2-02-01 A2-02-02 A3-02-3A A1-03-01 A2-03-01 A2-03-02 A3-03-3A A2-3A-01 A2-3A-02 A3-3A-3A A2-05-01 A2-05-02 A3-05-3A A3-06-3A A2-06-01 A3-07-3A A3-08-3A

or Balcony 02 Open Lounge o<sub>3</sub> Pantry