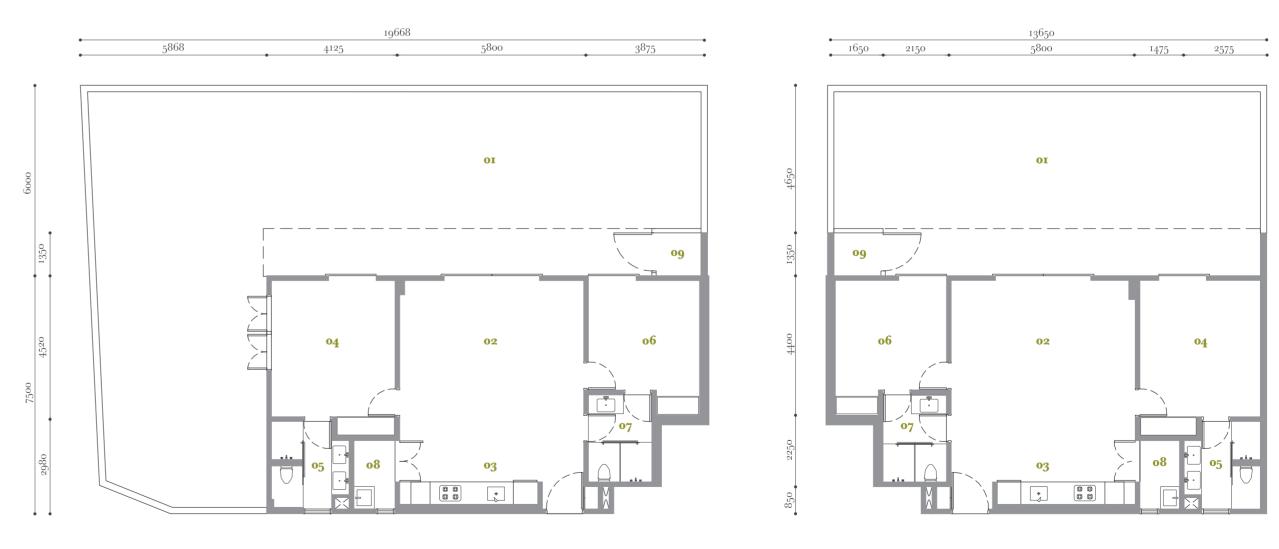

o6 Room 2

o8 Utility

og A/C Ledge

o<sub>7</sub> Washroom 2

or Balcony 02 Open Lounge

o<sub>3</sub> Pantry

o<sub>4</sub> Room 1 o<sub>5</sub> Washroom 1 **TYPE** 

 $2 \, \mathbf{rooms}$ 

 $1.146 \, \text{sf}$ 

 $106 \mathrm{sm}$ 

Block A1 Block A2

A1-02-03 A2-02-03 A2-02-3A A1-03-03 A2-03-03 A2-03-3A A2-3A-03 A2-3A-3A A2-05-03 A2-05-3A

A2-06-03

or Balcony 02 Open Lounge

o<sub>5</sub> Washroom 1

o<sub>7</sub> Washroom 2 o8 Utility o<sub>3</sub> Pantry o<sub>4</sub> Room 1

og A/C Ledge

o6 Room 2

12450 2775 1475 4500 1300 2400

**TYPE** 

2 rooms built-up  $1.231 \, sf/$  $114 \mathrm{sm}$ 

Block A1 Block A3 Block C A1-02-02 A3-10-3A C-02-02 A1-03-02 C-03-02C-3A-02 C-05-02

or Balcony 02 Open Lounge

o<sub>7</sub> Washroom 2 o8 Utility

o<sub>3</sub> Pantry o<sub>4</sub> Room 1

o<sub>5</sub> Washroom 1

o6 Room 2

og A/C Ledge

**TYPE** 

built-up  $1.217 \, \text{sf}$  $113 \, \mathrm{sm}$ 

Block A1 Block A2 Block A3 A1-02-01 A2-02-01 A2-02-02 A3-02-3A A1-03-01 A2-03-01 A2-03-02 A3-03-3A A2-3A-01 A2-3A-02 A3-3A-3A A2-05-01 A2-05-02 A3-05-3A A3-06-3A A2-06-01 A3-07-3A A3-08-3A

or Balcony 02 Open Lounge o<sub>3</sub> Pantry

o<sub>4</sub> Room 1

o<sub>5</sub> Washroom 1

o6 Room 2 o<sub>7</sub> Washroom 2 o8 Utility

og A/C Ledge

built-up 1,159 sf /

Block A2 A2-06-3A

 $108\,\mathrm{sm}$ 

or Balcony

o6 Room 2 02 Open Lounge o<sub>7</sub> Washroom 2

o<sub>3</sub> Pantry o<sub>4</sub> Room 1

o<sub>5</sub> Washroom 1

o8 Utility og A/C Ledge

**TYPE** 

 $2 \, \mathbf{rooms}$ 

built-up 1,243 sf/

 $115 \, \mathrm{sm}$ 

o<sub>3</sub> Pantry o<sub>4</sub> Room 1

Block A2

A2-06-02

or Balcony

02 Open Lounge

o<sub>5</sub> Washroom 1

o6 Room 2 o<sub>7</sub> Washroom 2

o8 Utility og A/C Ledge