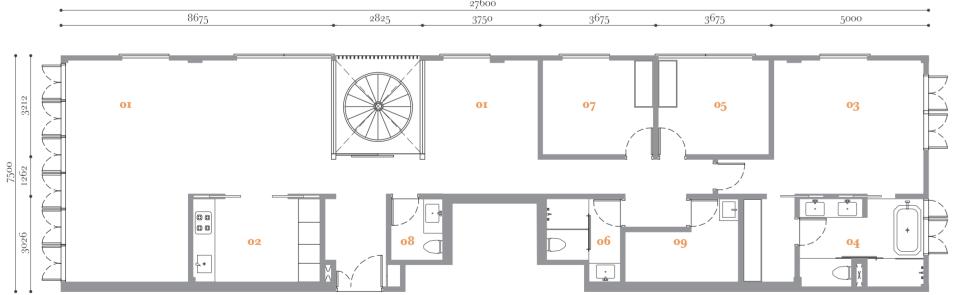

**TYPE** 

built-up

1,242 sf/

 $115 \, \mathrm{sm}$ 

Block A3 Block B

A3-09-3A B-02-02 B-05-02 B-03-02 B-06-02 B-3A-02 B-07-02

or Balcony 02 Open Lounge

o6 Room 2 o<sub>7</sub> Washroom 2 o8 Utility