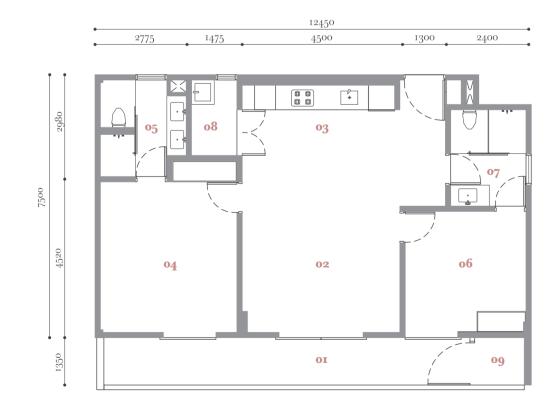

# podium suites

built-up 1,484 sf / 138 sm

Block A1

A1-01-3A

or Podium Terrace of Room 2 02 Open Lounge o<sub>7</sub> Washroom 2

o3 Pantry
o4 Room 1
o5 Washroom 1

**TYPE** 

 $2 \, \mathbf{rooms}$ 

built-up 1,509 sf / 140 sm

A1-01-03

or Podium Terrace 02 Open Lounge

o3 Pantry
o4 Room 1
o5 Washroom 1

**Block A1** 

og A/C Ledge

o6 Room 2

o8 Utility