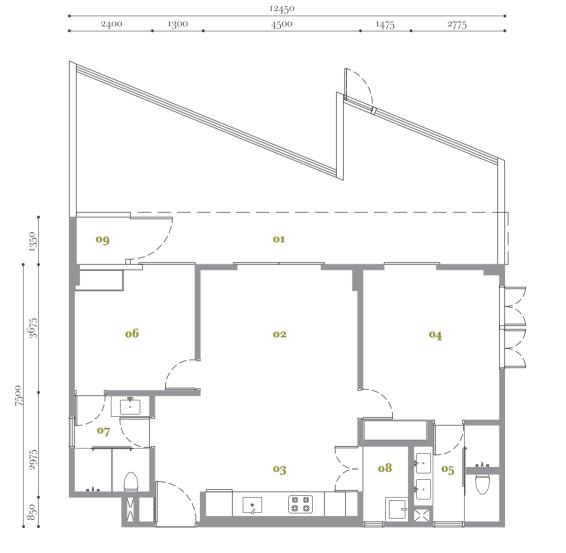

o6 Room 2 02 Open Lounge o<sub>7</sub> Washroom 2

o<sub>3</sub> Pantry o<sub>4</sub> Room 1

o<sub>5</sub> Washroom 1

o8 Utility og A/C Ledge

**TYPE** 

 $2 \, \mathbf{rooms}$ 

built-up 1,243 sf/

 $115 \, \mathrm{sm}$ 

o<sub>3</sub> Pantry o<sub>4</sub> Room 1

Block A2

A2-06-02

or Balcony

02 Open Lounge

o<sub>5</sub> Washroom 1

o6 Room 2 o<sub>7</sub> Washroom 2

o8 Utility og A/C Ledge