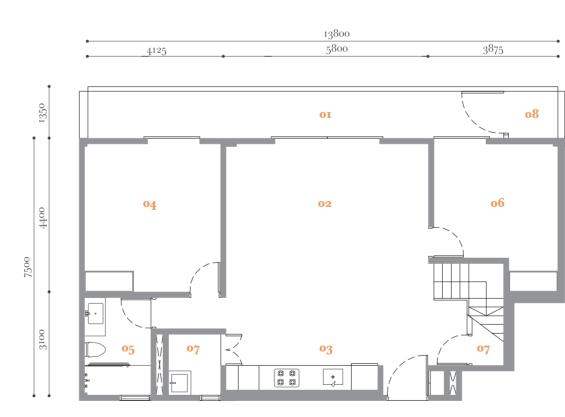

# podium suites

built-up 1,484 sf / 138 sm

Block A1

A1-01-3A

or Podium Terrace of Room 2 02 Open Lounge o<sub>7</sub> Washroom 2

o3 Pantry
o4 Room 1
o5 Washroom 1

**TYPE** 

 $2 \, \mathbf{rooms}$ 

built-up 1,509 sf / 140 sm

A1-01-03

or Podium Terrace 02 Open Lounge

o3 Pantry
o4 Room 1
o5 Washroom 1

**Block A1** 

og A/C Ledge

o6 Room 2

o8 Utility

o<sub>7</sub> Washroom 2

12450 2775 1475 4500 1300 2400

o8 Utility

og A/C Ledge

**TYPE** 

 $2 \, \mathbf{rooms}$ 

built-up 2,725 sf / 253 sm

A1-01-02

Block A1

oi Podium Terrace 02 Open Lounge

o<sub>7</sub> Washroom 2 o8 Utility

o<sub>3</sub> Pantry o<sub>4</sub> Room 1

o<sub>5</sub> Washroom 1

o6 Room 2

og A/C Ledge

**TYPE** 

Block A1 Block A2 A1-01-01 A2-01-01

A2-01-02

built-up 1,911 sf / 178 sm

or Podium Terrace of Room 2 o7 Washroom 2

o3 Pantry
o4 Room 1
o5 Washroom 1

02 Open Lounge

o8 Utility og A/C Ledge

built-up 1,503 sf / 140 sm