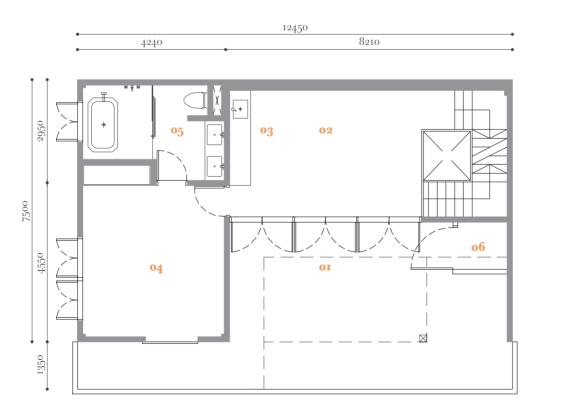

o<sub>7</sub> Washroom 2

12450 2775 1475 4500 1300 2400

o8 Utility

og A/C Ledge

**TYPE** 

 $2 \, \mathbf{rooms}$ 

built-up 2,725 sf / 253 sm

A1-01-02

Block A1

oi Podium Terrace 02 Open Lounge

o<sub>7</sub> Washroom 2 o8 Utility

o<sub>3</sub> Pantry o<sub>4</sub> Room 1

o<sub>5</sub> Washroom 1

o6 Room 2

og A/C Ledge

**TYPE** 