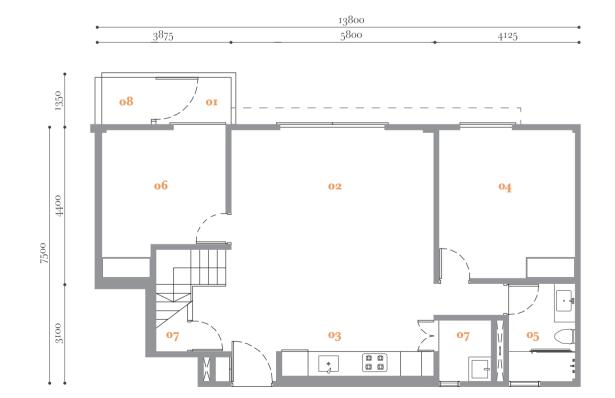

# podium suites

built-up 1,484 sf / 138 sm

Block A1

A1-01-3A

or Podium Terrace of Room 2 02 Open Lounge o<sub>7</sub> Washroom 2

o3 Pantry
o4 Room 1
o5 Washroom 1

**TYPE** 

 $2 \, \mathbf{rooms}$ 

built-up 1,509 sf / 140 sm

A1-01-03

or Podium Terrace 02 Open Lounge

o3 Pantry
o4 Room 1
o5 Washroom 1

**Block A1** 

og A/C Ledge

o6 Room 2

o8 Utility