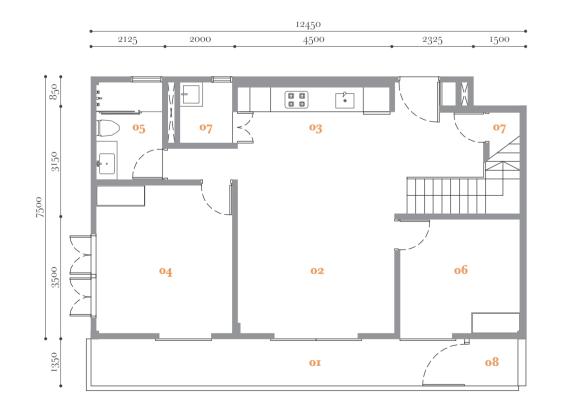

# podium suites

built-up 1,484 sf / 138 sm

Block A1

A1-01-3A

or Podium Terrace of Room 2 02 Open Lounge o<sub>7</sub> Washroom 2

o3 Pantry
o4 Room 1
o5 Washroom 1

**TYPE** 

 $2 \, \mathbf{rooms}$ 

built-up 1,509 sf / 140 sm

A1-01-03

or Podium Terrace 02 Open Lounge

o3 Pantry
o4 Room 1
o5 Washroom 1

**Block A1** 

og A/C Ledge

o6 Room 2

o8 Utility