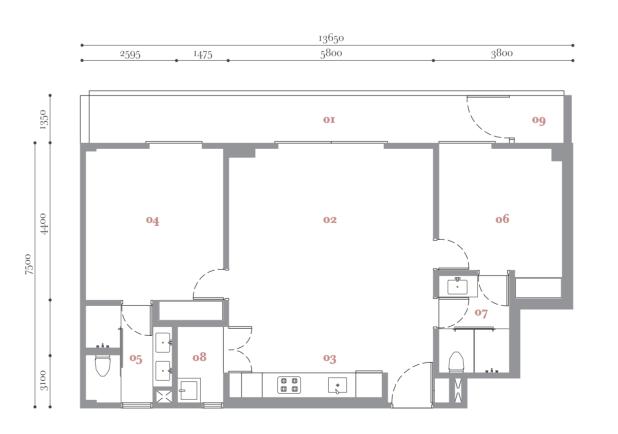

or Balcony 02 Open Lounge

o<sub>7</sub> Washroom 2 o8 Utility

o<sub>3</sub> Pantry o<sub>4</sub> Room 1

o<sub>5</sub> Washroom 1

o6 Room 2

og A/C Ledge

**TYPE** 

built-up  $1.217 \, \text{sf}$  $113 \, \mathrm{sm}$ 

Block A1 Block A2 Block A3 A1-02-01 A2-02-01 A2-02-02 A3-02-3A A1-03-01 A2-03-01 A2-03-02 A3-03-3A A2-3A-01 A2-3A-02 A3-3A-3A A2-05-01 A2-05-02 A3-05-3A A3-06-3A A2-06-01 A3-07-3A A3-08-3A

or Balcony 02 Open Lounge o<sub>3</sub> Pantry