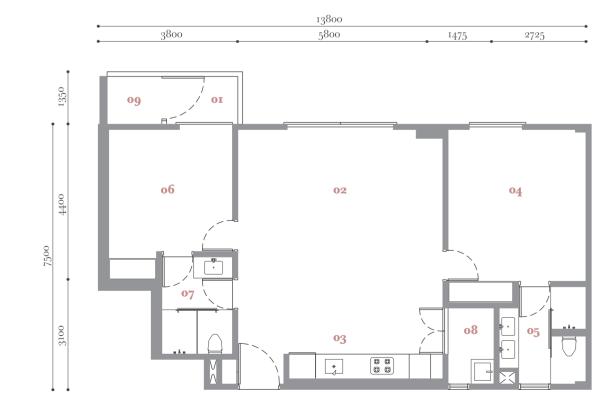

o<sub>4</sub> Room 1

o<sub>5</sub> Washroom 1

o6 Room 2 o<sub>7</sub> Washroom 2 o8 Utility

og A/C Ledge

built-up 1,159 sf /

Block A2 A2-06-3A

 $108\,\mathrm{sm}$ 

or Balcony

o6 Room 2 02 Open Lounge o<sub>7</sub> Washroom 2

o<sub>3</sub> Pantry o<sub>4</sub> Room 1

o<sub>5</sub> Washroom 1

o8 Utility og A/C Ledge

**TYPE** 

 $2 \, \mathbf{rooms}$ 

built-up 1,243 sf/

 $115 \, \mathrm{sm}$ 