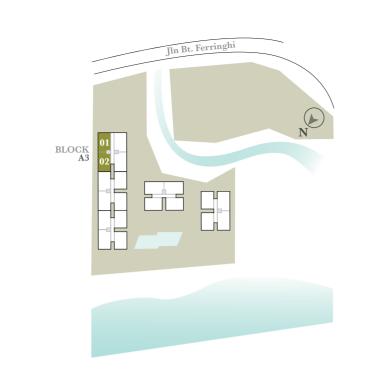

# site plan

## Ground Floor

- 01 Porte Cochere Waiting Lounge **Guard House**
- 02 Sungai Satu
- Management Office
- 03 Guppy Pond 04 Strolling Path
- 05 Monkey Park Tree House Sunken Trampoline
- River Rehabilitation 06 Children's Playground

## 1st Floor (Podium)

- 07 Gym By The River
- 08 Club House
- 09 Communal Area 10 Swimming Pool
- 11 Wading Pool Toddler's Pool

 $1.160 \, \text{sf}$  $108\,\mathrm{sm}$ 

Block A1 Block C

A1-02-3A C-02-03 C-02-3A A1-03-3A C-03-03 C-03-3A C-3A-03 C-3A-3A C-05-03 C-05-3A