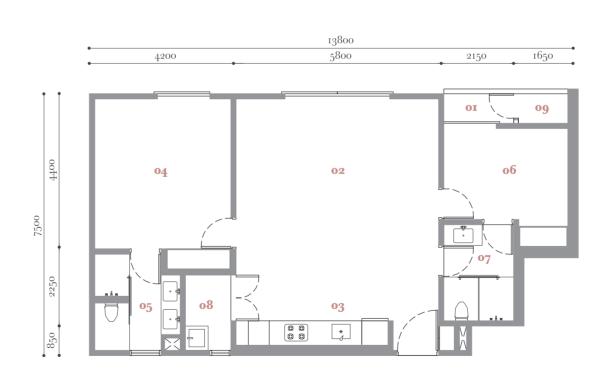

 $1.146 \, \text{sf}$ 

 $106 \mathrm{sm}$ 

Block A1 Block A2

A1-02-03 A2-02-03 A2-02-3A A1-03-03 A2-03-03 A2-03-3A A2-3A-03 A2-3A-3A A2-05-03 A2-05-3A

A2-06-03

or Balcony 02 Open Lounge

o<sub>5</sub> Washroom 1

o<sub>7</sub> Washroom 2 o8 Utility o<sub>3</sub> Pantry o<sub>4</sub> Room 1

og A/C Ledge

o6 Room 2

12450 2775 1475 4500 1300 2400

**TYPE** 

2 rooms built-up  $1.231 \, sf/$  $114 \mathrm{sm}$ 

Block A1 Block A3 Block C A1-02-02 A3-10-3A C-02-02 A1-03-02 C-03-02C-3A-02 C-05-02