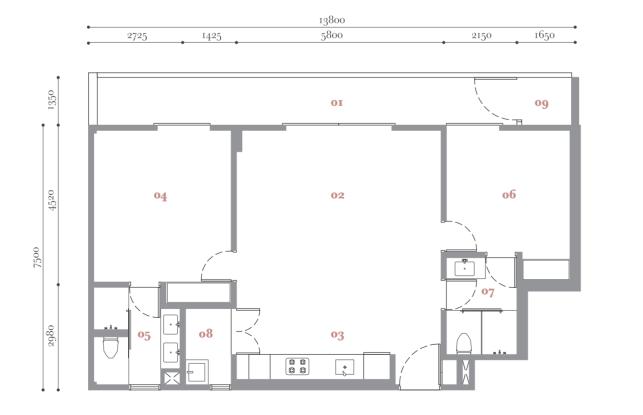

 $1.146 \, \text{sf}$ 

 $106 \mathrm{sm}$ 

Block A1 Block A2

A1-02-03 A2-02-03 A2-02-3A A1-03-03 A2-03-03 A2-03-3A A2-3A-03 A2-3A-3A A2-05-03 A2-05-3A

A2-06-03

or Balcony 02 Open Lounge

o<sub>5</sub> Washroom 1

o<sub>7</sub> Washroom 2 o8 Utility o<sub>3</sub> Pantry o<sub>4</sub> Room 1

og A/C Ledge

o6 Room 2

12450 2775 1475 4500 1300 2400

**TYPE** 

2 rooms built-up  $1.231 \, sf/$  $114 \mathrm{sm}$ 

Block A1 Block A3 Block C A1-02-02 A3-10-3A C-02-02 A1-03-02 C-03-02C-3A-02 C-05-02