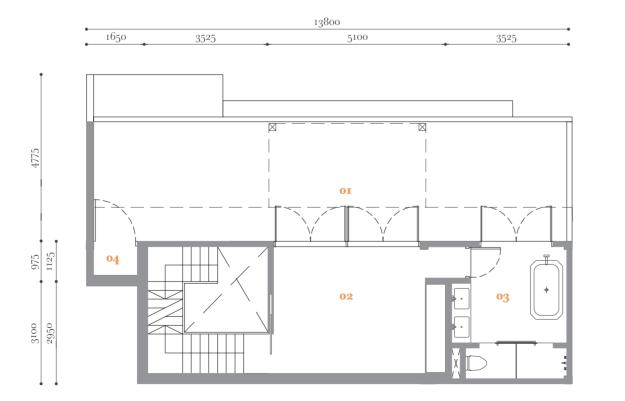

# executive suites

2,322 sf / 216 sm

Block A1 Block A2 Block C A1-3A-3A A2-07-3A C-06-03

C-06-3A

o6 Room 3

o<sub>7</sub> Utility

or Balcony 02 Open Lounge

o<sub>3</sub> Pantry o<sub>4</sub> Room 2 o<sub>5</sub> Washroom 2

o8 A/C Ledge

or Roof Terrace 02 Open Lounge

og Pantry

**TYPE** 

 $3 \, \mathbf{rooms}$ built-up 2,294 sf/ 213 sm

Block A1 Block A2

A1-3A-03 A2-07-03

or Balcony 02 Open Lounge

o6 Room 3 o7 Utility o8 A/C Ledge

o<sub>3</sub> Pantry o<sub>4</sub> Room 2

o<sub>5</sub> Washroom 2

or Roof Terrace 02 Open Lounge

o<sub>3</sub> Pantry

o<sub>4</sub> Room 1

o<sub>5</sub> Washroom 1 o<sub>6</sub> A/C Ledge