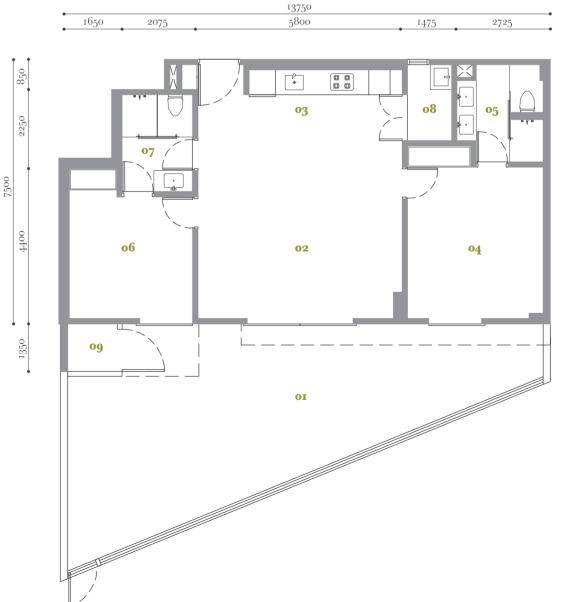

o6 Room 2

o8 Utility

og A/C Ledge

o<sub>7</sub> Washroom 2

or Balcony 02 Open Lounge

o<sub>3</sub> Pantry

o<sub>4</sub> Room 1 o<sub>5</sub> Washroom 1 **TYPE** 

 $2 \, \mathbf{rooms}$ 

 $1.146 \, \text{sf}$ 

 $106 \mathrm{sm}$ 

Block A1 Block A2

A1-02-03 A2-02-03 A2-02-3A A1-03-03 A2-03-03 A2-03-3A A2-3A-03 A2-3A-3A A2-05-03 A2-05-3A

A2-06-03

or Balcony 02 Open Lounge

o<sub>5</sub> Washroom 1

o<sub>7</sub> Washroom 2 o8 Utility o<sub>3</sub> Pantry o<sub>4</sub> Room 1

og A/C Ledge

o6 Room 2

12450 2775 1475 4500 1300 2400

**TYPE** 

2 rooms built-up  $1.231 \, sf/$  $114 \mathrm{sm}$ 

Block A1 Block A3 Block C A1-02-02 A3-10-3A C-02-02 A1-03-02 C-03-02C-3A-02 C-05-02