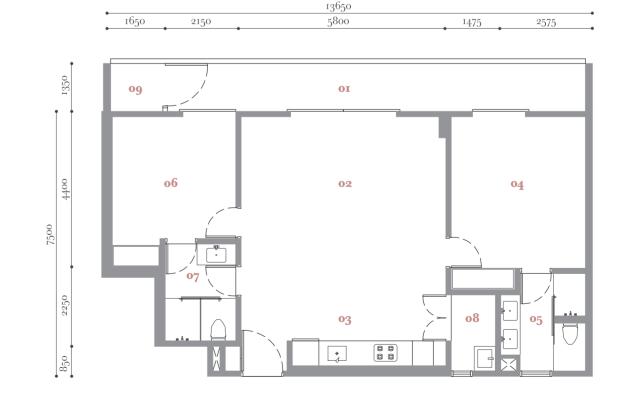

o6 Room 2

o8 Utility

og A/C Ledge

o<sub>7</sub> Washroom 2

or Balcony 02 Open Lounge

o<sub>3</sub> Pantry

o<sub>4</sub> Room 1 o<sub>5</sub> Washroom 1 **TYPE** 

 $2 \, \mathbf{rooms}$ 