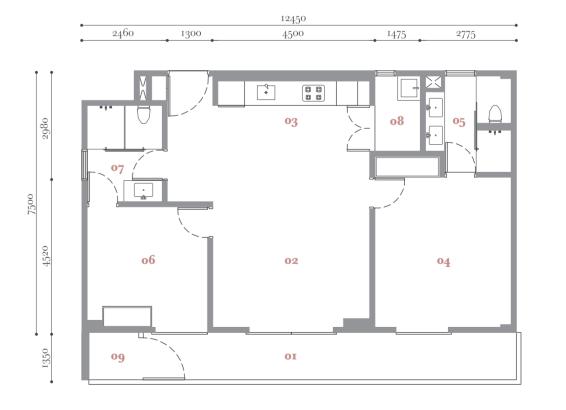

or Balcony 02 Open Lounge

o<sub>7</sub> Washroom 2 o8 Utility

o<sub>3</sub> Pantry o<sub>4</sub> Room 1

o<sub>5</sub> Washroom 1

o6 Room 2

og A/C Ledge

**TYPE** 

built-up  $1.217 \, \text{sf}$  $113 \, \mathrm{sm}$ 

Block A1 Block A2 Block A3 A1-02-01 A2-02-01 A2-02-02 A3-02-3A A1-03-01 A2-03-01 A2-03-02 A3-03-3A A2-3A-01 A2-3A-02 A3-3A-3A A2-05-01 A2-05-02 A3-05-3A A3-06-3A A2-06-01 A3-07-3A A3-08-3A

or Balcony 02 Open Lounge o<sub>3</sub> Pantry