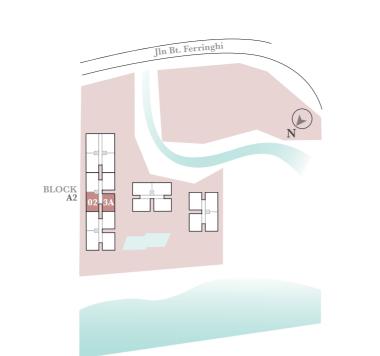

-01 A2-02-01 A2-02-02 A3-02-3A A1-03-01 A2-03-01 A2-03-02 A3-03-3A A2-3A-01 A2-3A-02 A3-3A-3A A2-05-01 A2-05-02 A3-05-3A A3-06-3A A2-06-01 A3-07-3A A3-08-3A

or Balcony 02 Open Lounge o<sub>3</sub> Pantry

o<sub>4</sub> Room 1

o<sub>5</sub> Washroom 1

o6 Room 2 o<sub>7</sub> Washroom 2 o8 Utility

og A/C Ledge









built-up 1,159 sf /

Block A2 A2-06-3A

 $108\,\mathrm{sm}$ 

or Balcony

o6 Room 2 02 Open Lounge o<sub>7</sub> Washroom 2

o<sub>3</sub> Pantry o<sub>4</sub> Room 1

o<sub>5</sub> Washroom 1

o8 Utility og A/C Ledge

**TYPE** 

 $2 \, \mathbf{rooms}$ 

built-up 1,243 sf/

 $115 \, \mathrm{sm}$ 

o<sub>3</sub> Pantry o<sub>4</sub> Room 1

Block A2

A2-06-02

or Balcony

02 Open Lounge

o<sub>5</sub> Washroom 1

o6 Room 2 o<sub>7</sub> Washroom 2

o8 Utility og A/C Ledge



**TYPE** 

built-up

1,242 sf/

 $115 \, \mathrm{sm}$ 

Block A3 Block B

A3-09-3A B-02-02 B-05-02 B-03-02 B-06-02 B-3A-02 B-07-02

or Balcony 02 Open Lounge

o6 Room 2 o<sub>7</sub> Washroom 2 o8 Utility

o<sub>3</sub> Pantry o<sub>4</sub> Room 1

og A/C Ledge

o<sub>5</sub> Washroom 1

**TYPE** 

2 rooms

1,097 sf

Block A3 Block C A3-02-03 A3-07-03 C-02-01 A3-03-03 A3-08-03 C-03-01 A3-3A-03 A3-09-03 C-3A-01 A3-05-03 A3-10-03 C-05-01 A3-06-03

or Balcony 02 Open Lounge

o<sub>7</sub> Washroom 2 o8 Utility

o6 Room 2

o<sub>3</sub> Pantry o<sub>4</sub> Room 1 o<sub>5</sub> Washroom 1

og A/C Ledge









 $1.030 \, \text{sf}/$ 

**Block A3** 

A3-02-02 A3-06-02 A3-03-02 A3-07-02 A3-3A-02 A3-08-02 A3-05-02

> or Balcony 02 Open Lounge

o<sub>3</sub> Pantry o<sub>4</sub> Room 1

o<sub>5