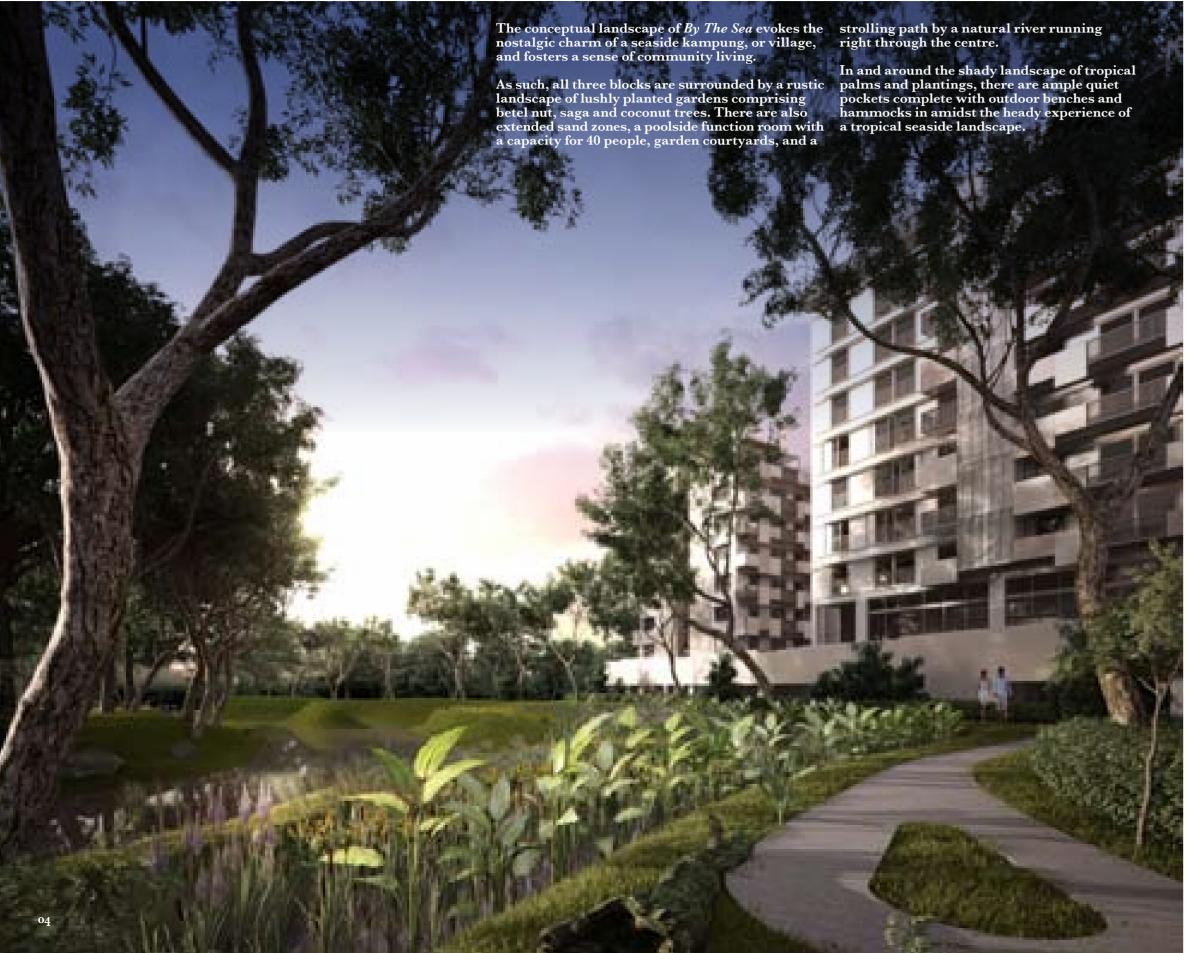

## Outside, a landscape to nurture lifelong memories

## And a river to call your own

The unique landscape of By The Sea has, at its heart, a small and quaint river that flows right through it, offering an authentic outdoor experience. The meandering Sungai Satu river has been rehabilitated by the cleaning and purification of the river channel. Its riverscape of old full-grown trees features a diverse ecosystem of wetland vegetation.

Here you will encounter a fascinating and colourful variety of fauna such as butterflies, crickets, various species of birds, small riverine fishes and the occasional monitor lizard.