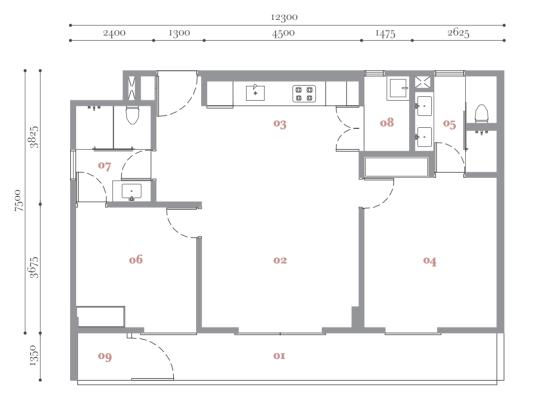

o6 Room 2

o8 Utility

og A/C Ledge

o<sub>7</sub> Washroom 2

or Balcony 02 Open Lounge

o<sub>3</sub> Pantry

o<sub>4</sub> Room 1 o<sub>5</sub> Washroom 1 **TYPE** 

 $2 \, \mathbf{rooms}$ 

 $1.146 \, \text{sf}$ 

 $106 \mathrm{sm}$ 

Block A1 Block A2

A1-02-03 A2-02-03 A2-02-3A A1-03-03 A2-03-03 A2-03-3A A2-3A-03 A2-3A-3A A2-05-03 A2-05-3A

A2-06-03

or Balcony 02 Open Lounge

o<sub>5</sub> Washroom 1