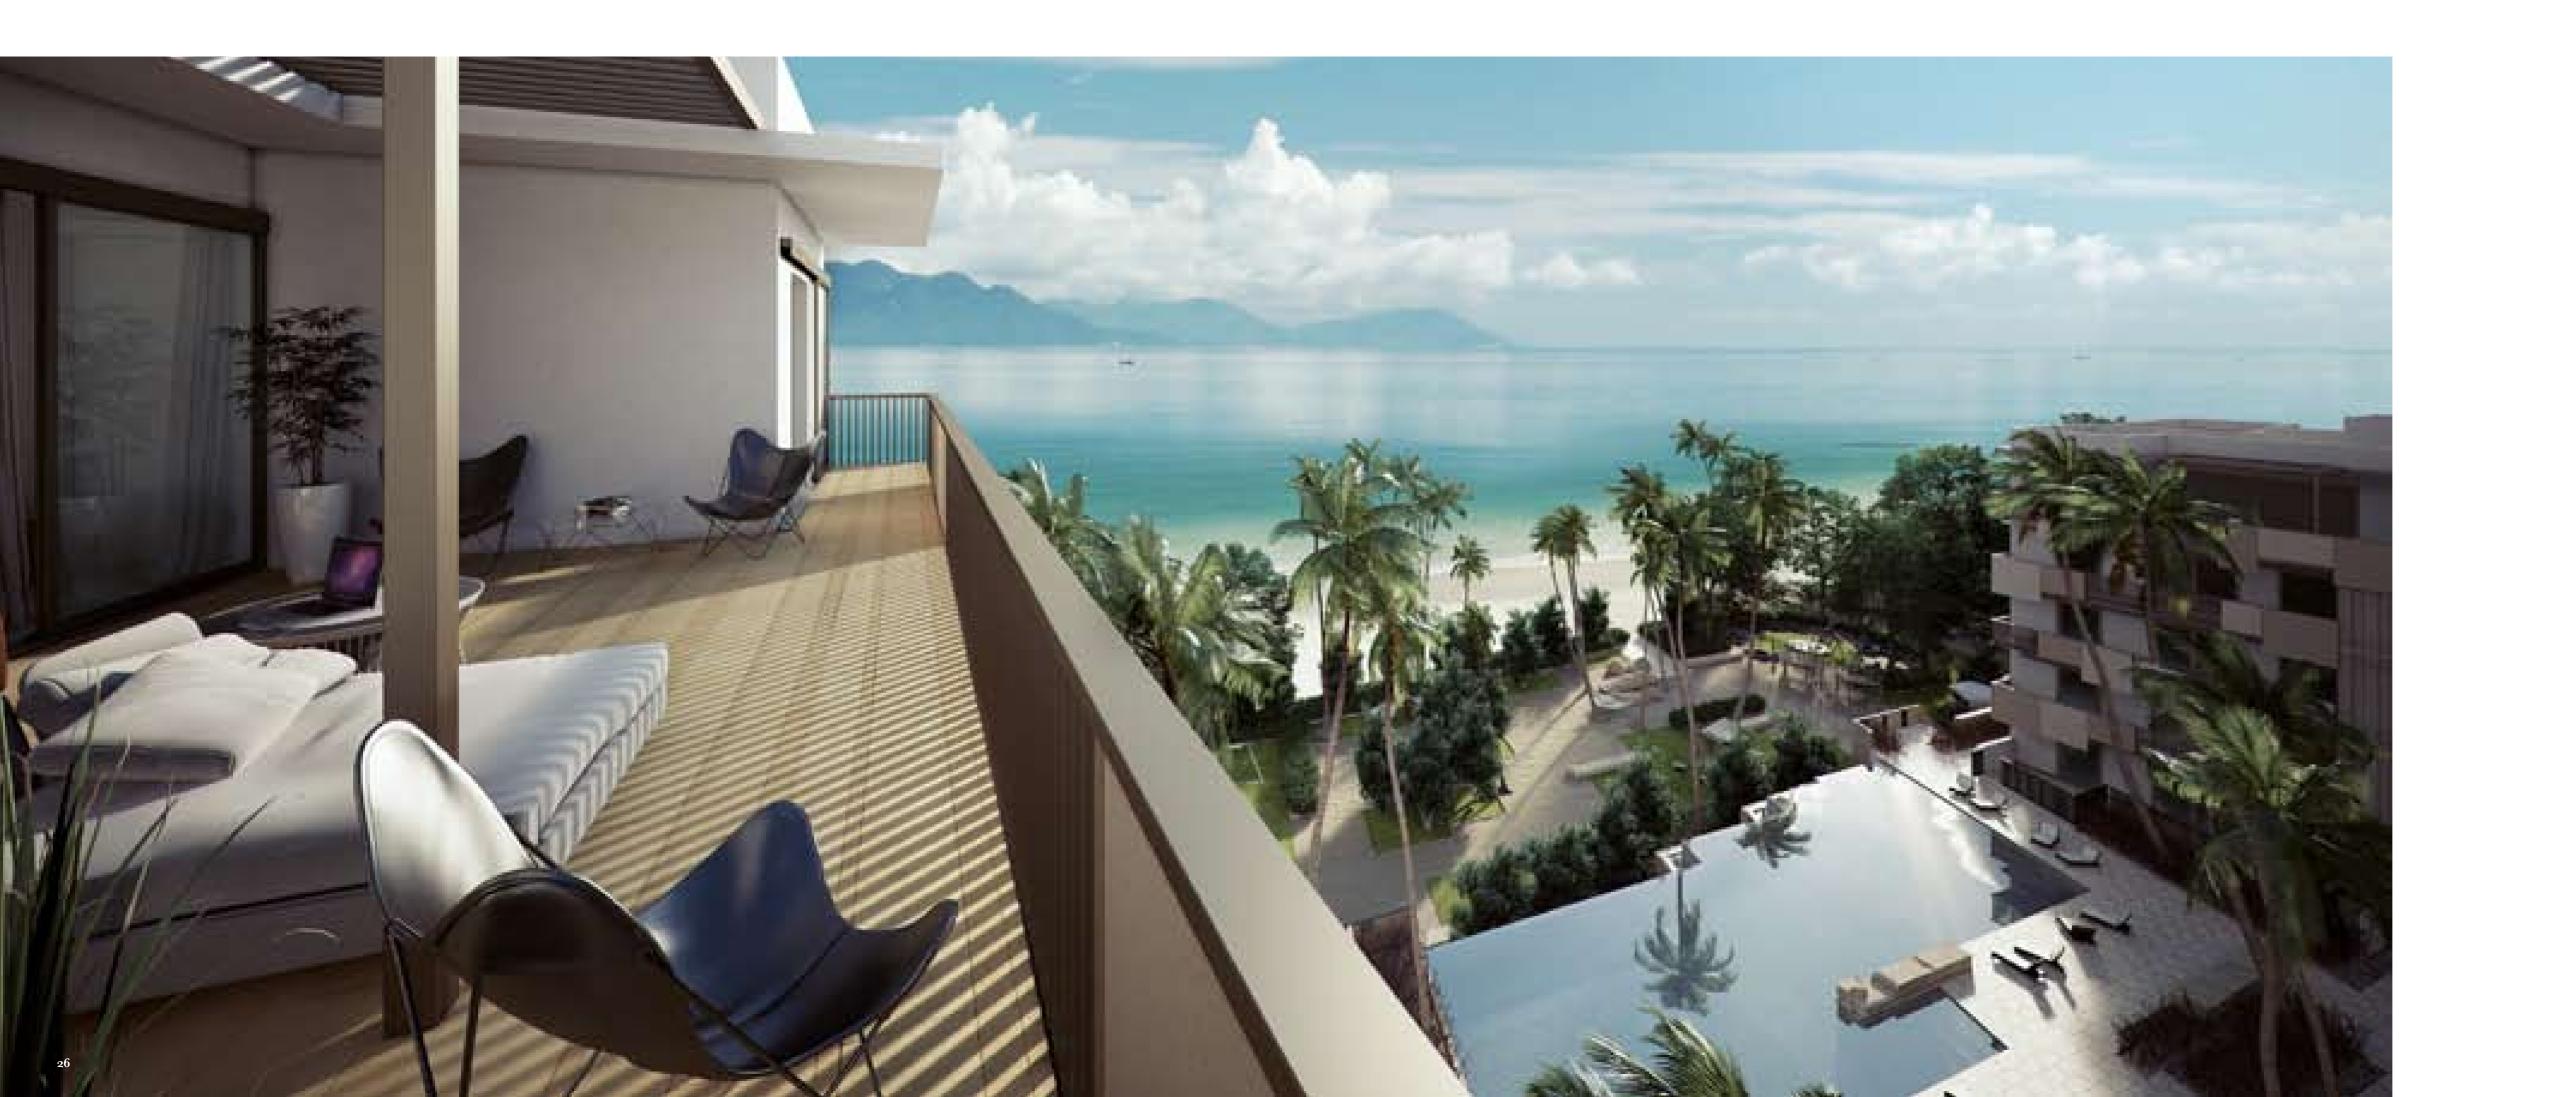

Sitting on approximately 4.7 acres of prime freehold land, it offers an uninterrupted panoramic view of the Straits of Malacca and front-row seats to one of Asia's most spectacular sea views.

By The Sea is a unique opportunity for the jet-lagged global executive in search of a more inspiring way to connect with the world.

# Spaces with inspiring panoramic views, cooled by sea breezes

Most suites at *By The Sea* offer an expansive 40-foot long balcony to welcome in the refreshing outdoors – the lushness of the landscape within the 4.7 acre site, the sounds of the open sea, and the soothing sea breeze.

In the 18 limited edition Executive suites, the distinct pleasure of a private rooftop is all yours. In selected Podium suites, you can even walk directly from your terrace onto the pool deck. And throughout this unique low density development, you enjoy the exclusivity and rare privacy made possible only by having not more than 4 suites per floor. There is also the assurance of enhanced security enabled by a card access system.

The flow of one space into another has been specially planned to be as efficient, natural and smooth as possible, so much so that the interior walls seem to disappear to make way for one open space.

Most suites have its own 4½ foot deep balcony to further extend the interior space for when you play host or simply to offer you an uninterrupted front row view of the spectacular blue sea. And to complete the whole experience, every suite comes fully fitted with cabinetry and major appliances.