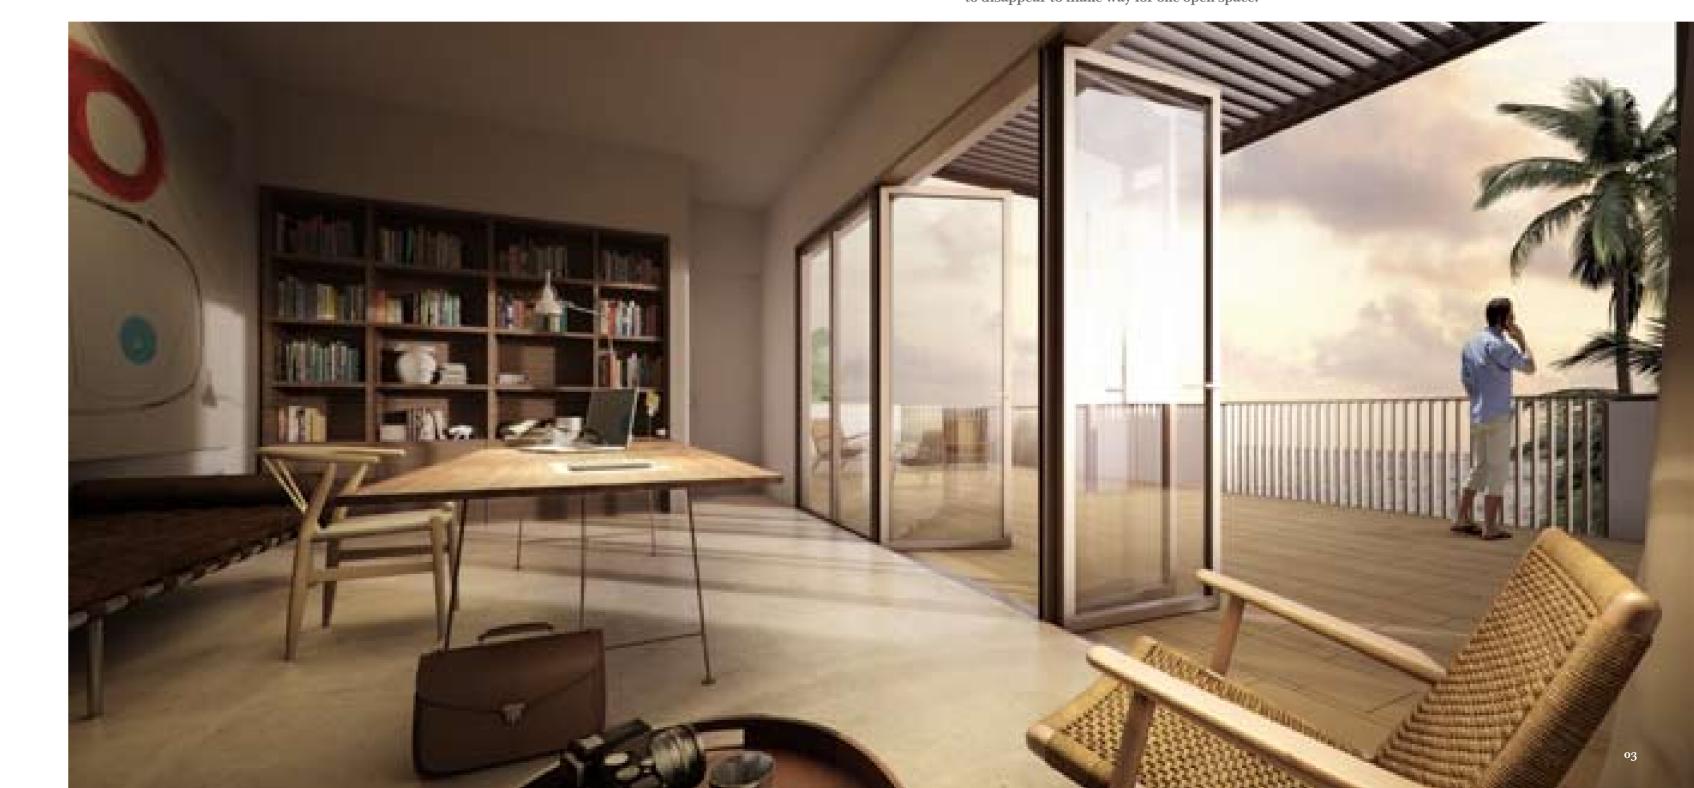

## Walls that disappear to give you more space to think

The interior layout of each suite at *By The Sea* has been designed to deliver an inspiring environment where one can be productive without compromising on the luxuries of life.

The flow of one space into another has been specially planned to be as efficient, natural and smooth as possible, so much so that the interior walls seem to disappear to make way for one open space.

Most suites have its own 4½ foot deep balcony to further extend the interior space for when you play host or simply to offer you an uninterrupted front row view of the spectacular blue sea. And to complete the whole experience, every suite comes fully fitted with cabinetry and major appliances.