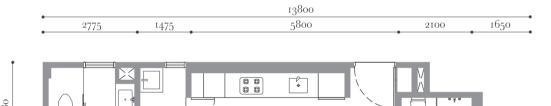

built-up 1,928 sf / 179 sm

or Podium Terrace 02 Open Lounge

o3 Pantry
o4 Room 1
o5 Washroom 1

o6 Room 2 o<sub>7</sub> Washroom 2 o8 Utility og A/C Ledge

13650 2575 1475 5800 2150 1650

o6 Room 2

o8 Utility

og A/C Ledge