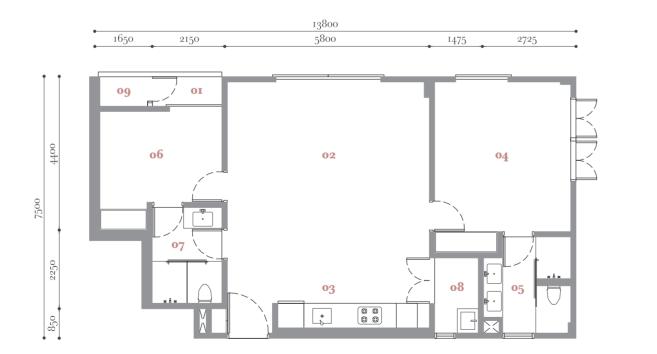

o6 Room 2

o8 Utility

og A/C Ledge

o<sub>7</sub> Washroom 2

or Balcony 02 Open Lounge

o<sub>3</sub> Pantry

o<sub>4</sub> Room 1 o<sub>5</sub> Washroom 1 **TYPE** 

 $2 \, \mathbf{rooms}$ 