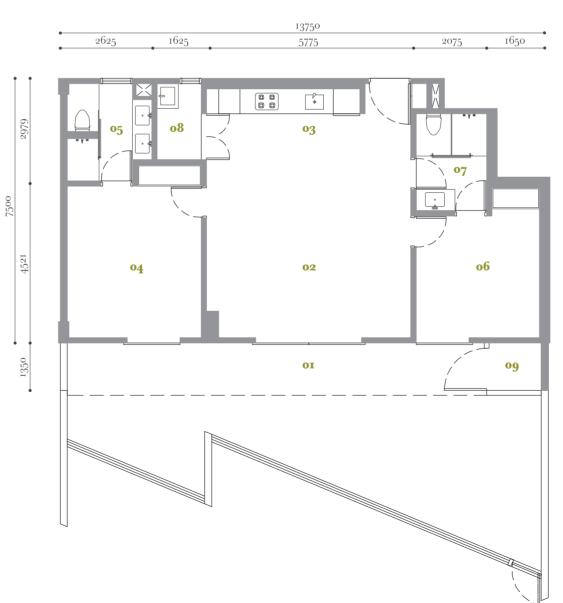

# executive suites

2,322 sf / 216 sm

Block A1 Block A2 Block C A1-3A-3A A2-07-3A C-06-03

C-06-3A

o6 Room 3

o<sub>7</sub> Utility

or Balcony 02 Open Lounge

o<sub>3</sub> Pantry o<sub>4</sub> Room 2 o<sub>5</sub> Washroom 2

o8 A/C Ledge

or Roof Terrace 02 Open Lounge

og Pantry

**TYPE** 

 $3 \, \mathbf{rooms}$ built-up 2,294 sf/ 213 sm

Block A1 Block A2

A1-3A-03 A2-07-03

or Balcony 02 Open Lounge

o6 Room 3 o7 Utility o8 A/C Ledge

o<sub>3</sub> Pantry o<sub>4</sub> Room 2

o<sub>5</sub> Washroom 2

or Roof Terrace 02 Open Lounge

o<sub>3</sub> Pantry

o<sub>4</sub> Room 1

o<sub>5</sub> Washroom 1 o<sub>6</sub> A/C Ledge