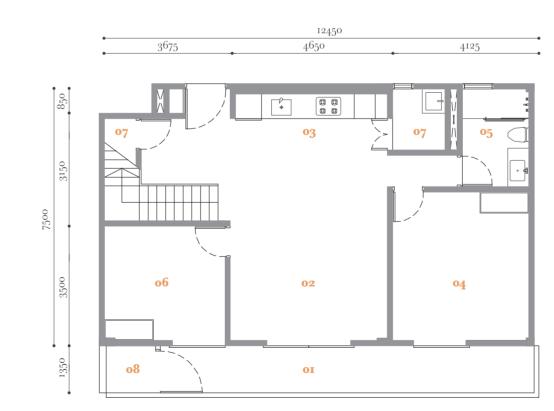

#### Block A3

- or Open Lounge
- 02 Pantry

- o<sub>3</sub> Room 1
  o<sub>4</sub> Washroom 1
  o<sub>5</sub> Room 2
  o<sub>6</sub> Washroom 2
- A3-11-01 A3-11-03

og Utility

- o7 Room 3 o8 Washroom 3

## **TYPE**

## $3 \, \mathbf{rooms}$