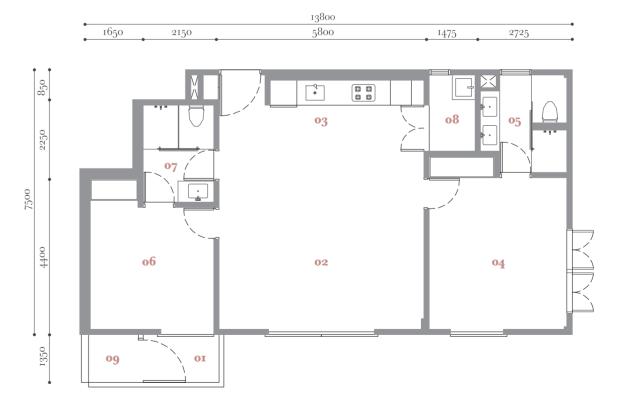

# podium suites

built-up 1,484 sf / 138 sm

Block A1

A1-01-3A

or Podium Terrace of Room 2 02 Open Lounge o<sub>7</sub> Washroom 2

o3 Pantry
o4 Room 1
o5 Washroom 1

**TYPE** 

 $2 \, \mathbf{rooms}$ 

built-up 1,509 sf / 140 sm

A1-01-03

or Podium Terrace 02 Open Lounge

o3 Pantry
o4 Room 1
o5 Washroom 1

**Block A1** 

og A/C Ledge

o6 Room 2

o8 Utility