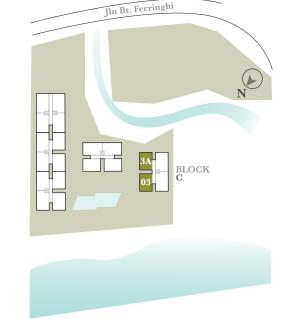

# site plan

## Ground Floor

- 01 Porte Cochere Waiting Lounge **Guard House**
- 02 Sungai Satu
- Management Office
- 03 Guppy Pond 04 Strolling Path
- 05 Monkey Park Tree House Sunken Trampoline
- River Rehabilitation 06 Children's Playground

## 1st Floor (Podium)

- 07 Gym By The River
- 08 Club House
- 09 Communal Area 10 Swimming Pool
- 11 Wading Pool Toddler's Pool

 $1.160 \, \text{sf}$  $108\,\mathrm{sm}$ 

Block A1 Block C

A1-02-3A C-02-03 C-02-3A A1-03-3A C-03-03 C-03-3A C-3A-03 C-3A-3A C-05-03 C-05-3A