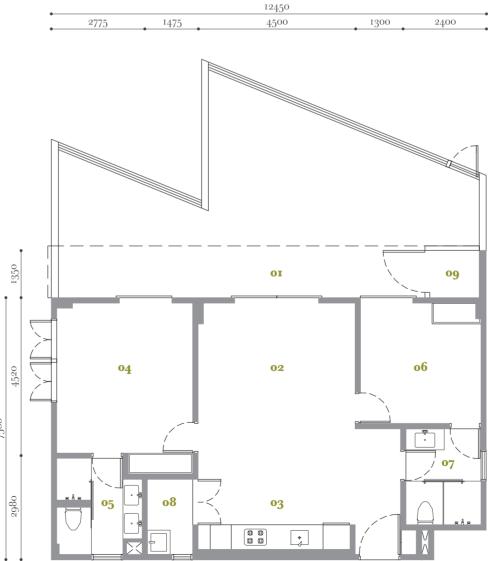

or Balcony 02 Open Lounge

o<sub>7</sub> Washroom 2 o8 Utility

o<sub>3</sub> Pantry o<sub>4</sub> Room 1

o<sub>5</sub> Washroom 1

o6 Room 2

og A/C Ledge

**TYPE** 

built-up  $1.217 \, \text{sf}$  $113 \, \mathrm{sm}$ 

Block A1 Block A2 Block A3 A1-02-01 A2-02-01 A2-02-02 A3-02-3A A1-03-01 A2-03-01 A2-03-02 A3-03-3A A2-3A-01 A2-3A-02 A3-3A-3A A2-05-01 A2-05-02 A3-05-3A A3-06-3A A2-06-01 A3-07-3A A3-08-3A

or Balcony 02 Open Lounge o<sub>3</sub> Pantry

o<sub>4</sub> Room 1

o<sub>5</sub> Washroom 1

o6 Room 2 o<sub>7</sub> Washroom 2 o8 Utility

og A/C Ledge

built-up 1,159 sf /

Block A2 A2-06-3A

 $108\,\mathrm{sm}$ 

or Balcony