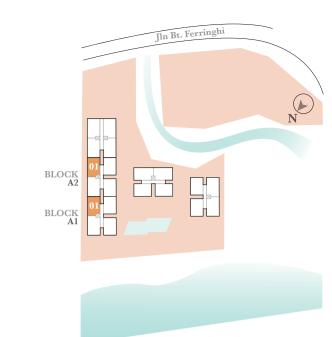

# site plan

## Ground Floor

- 01 Porte Cochere Waiting Lounge **Guard House**
- 02 Sungai Satu
- Management Office
- 03 Guppy Pond 04 Strolling Path
- 05 Monkey Park Tree House Sunken Trampoline
- River Rehabilitation 06 Children's Playground

## 1st Floor (Podium)

- 07 Gym By The River
- 08 Club House
- 09 Communal Area 10 Swimming Pool
- 11 Wading Pool Toddler's Pool

 $1.160 \, \text{sf}$  $108\,\mathrm{sm}$ 

Block A1 Block C

A1-02-3A C-02-03 C-02-3A A1-03-3A C-03-03 C-03-3A C-3A-03 C-3A-3A C-05-03 C-05-3A