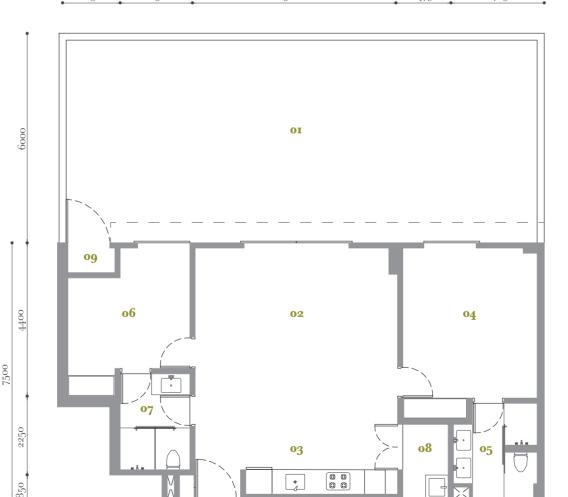

Block A1 Block A2 A1-01-01 A2-01-01

A2-01-02

built-up 1,911 sf / 178 sm

or Podium Terrace of Room 2 o7 Washroom 2

o3 Pantry
o4 Room 1
o5 Washroom 1

02 Open Lounge

o8 Utility og A/C Ledge

built-up 1,503 sf / 140 sm

Block A2

A2-01-3A

or Podium Terrace of Room 2

02 Open Lounge

o3 Pantry
o4 Room 1
o5 Washroom 1

**TYPE** 

 $2 \, \mathbf{rooms}$ 

built-up 1,563 sf / 145 sm

Block A2

A2-01-03

or Podium Terrace o6 Room 2 o<sub>7</sub> Washroom 2 02 Open Lounge

12450 2775 1475 4500 1300 2400

o8 Utility

og A/C Ledge

o3 Pantry
o4 Room 1
o5 Washroom 1

12450 2775 1475 4500 1300 2400