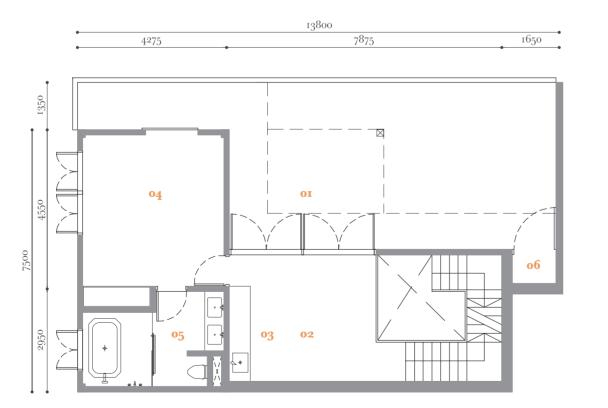

# executive suites

2,322 sf / 216 sm

Block A1 Block A2 Block C A1-3A-3A A2-07-3A C-06-03

C-06-3A

o6 Room 3

o<sub>7</sub> Utility

or Balcony 02 Open Lounge

o<sub>3</sub> Pantry o<sub>4</sub> Room 2 o<sub>5</sub> Washroom 2

o8 A/C Ledge

or Roof Terrace 02 Open Lounge

og Pantry

**TYPE** 

 $3 \, \mathbf{rooms}$ built-up 2,294 sf/ 213 sm

Block A1 Block A2

A1-3A-03 A2-07-03

or Balcony 02 Open Lounge

o6 Room 3 o7 Utility o8 A/C Ledge

o<sub>3</sub> Pantry o<sub>4</sub> Room 2

o<sub>5</sub> Washroom 2

or Roof Terrace 02 Open Lounge

o<sub>3</sub> Pantry

o<sub>4</sub> Room 1

o<sub>5</sub> Washroom 1 o<sub>6</sub> A/C Ledge